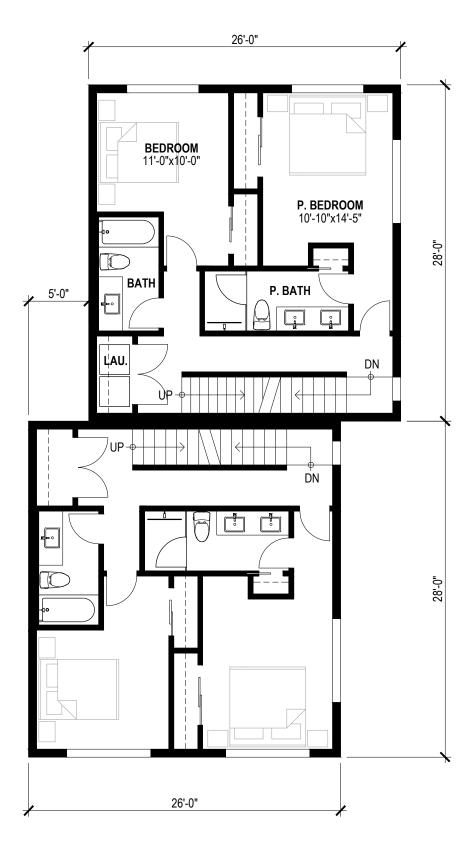

3RD FLOOR PENT HOUSE & ROOF DECK

Floor Plans (TH 3 & 4)
Scale: 1/8"=1'-0" ( )

3RD FLOOR

**ROOF DECK** 

Floor Plans (TH 3 & 4)
Scale: 1/8"=1'-0" •

| BR | MODULAR BRICK SIDING           |
|----|--------------------------------|
| BP | PERFORATED BRICK GUARD         |
| BS | BRICK SILL                     |
| CC | CAST IN PLACE CONCRETE         |
| CS | CAST STONE SILL                |
| ES | EIFS STUCCO SIDING             |
| FL | FIBER CEMENT LAP SIDING        |
| FP | FIBER CEMENT PANEL SIDING      |
| MG | METAL GUTTER, D.S., OR SCUPPER |
| MP | METAL PLANTER BOX              |
| MR | METAL RAILING                  |
| ST | SANDSTONE PAVERS               |
|    |                                |