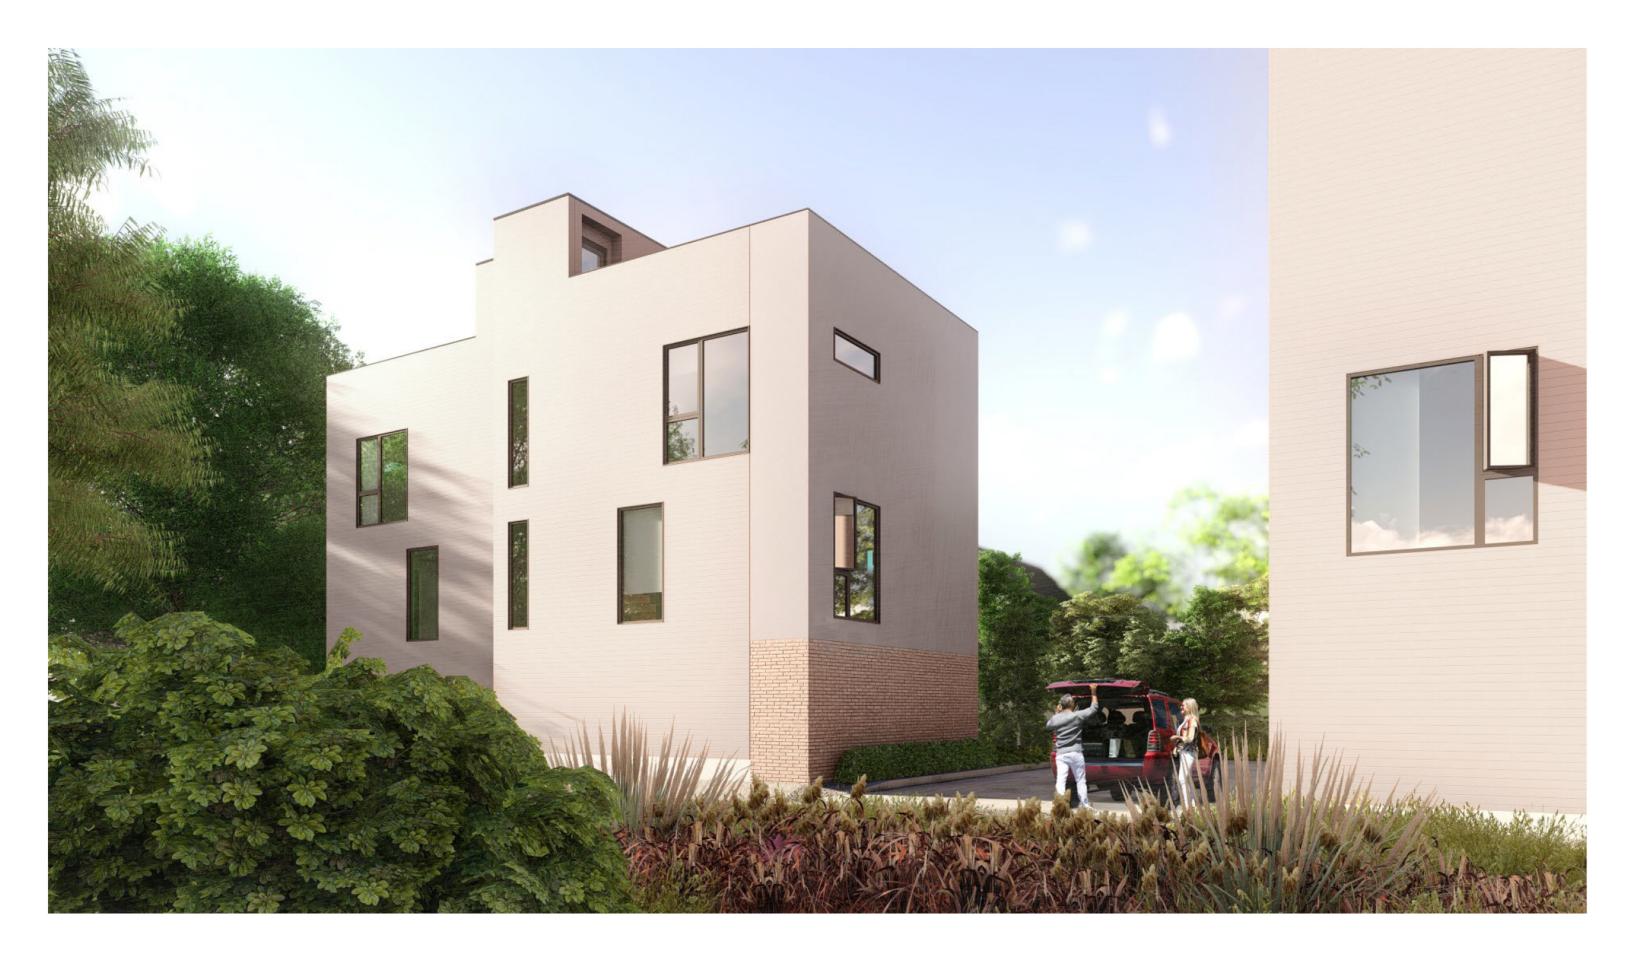

View 3
View of east facades

View 4
View of north and west facades from Abbey Ave

LIVING ROOM 15'-7"x21'-6" ĎΝ **KITCH./DINING** 13'-2"x18'-0" PWDR. 20'-6" 20'-6"

2ND FLOOR

**ROOF DECK** 17'-10"x23'-4" **LOUNGE** 14'-4"x15'-9" 20'-6" 20'-6"