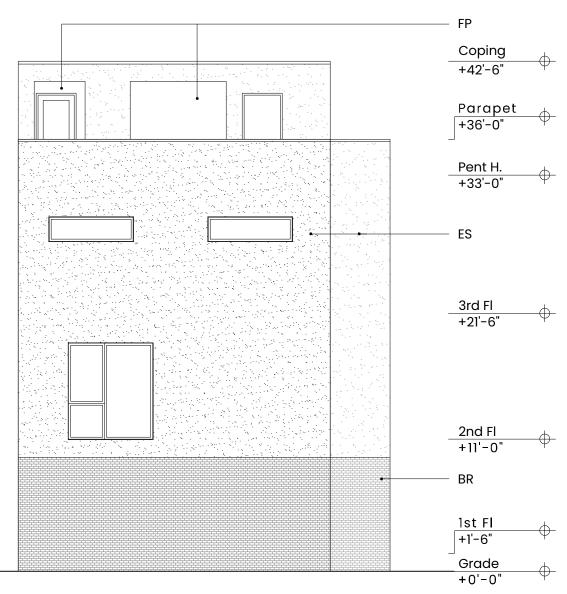

East

Coping

+43'-4"

Parapet +36'-10"

Pent H.

FL

MG

3rd Fl +22'-4"

2nd Fl

BR

1st FI +2'-4"

Grade +0'-0"

MR & MP

CC

+11'-10"

+33'-10"

North

FL FP Coping

+43'-4"

Parapet +36'-10"

Pent H.

+33'-10"

FP

BP

| BR<br>BP | MODULAR BRICK SIDING<br>PERFORATED BRICK GUARD |
|----------|------------------------------------------------|
| BS       | BRICK SILL                                     |
| CC       | CAST IN PLACE CONCRETE                         |
| CS       | CAST STONE SILL                                |
| ES       | EIFS STUCCO SIDING                             |
| FL       | FIBER CEMENT LAP SIDING                        |
| FP       | FIBER CEMENT PANEL SIDING                      |
| MG       | METAL GUTTER, D.S., OR SCUPPER                 |
| MP       | METAL PLANTER BOX                              |
| MR       | METAL RAILING                                  |
| ST       | SANDSTONE PAVERS                               |