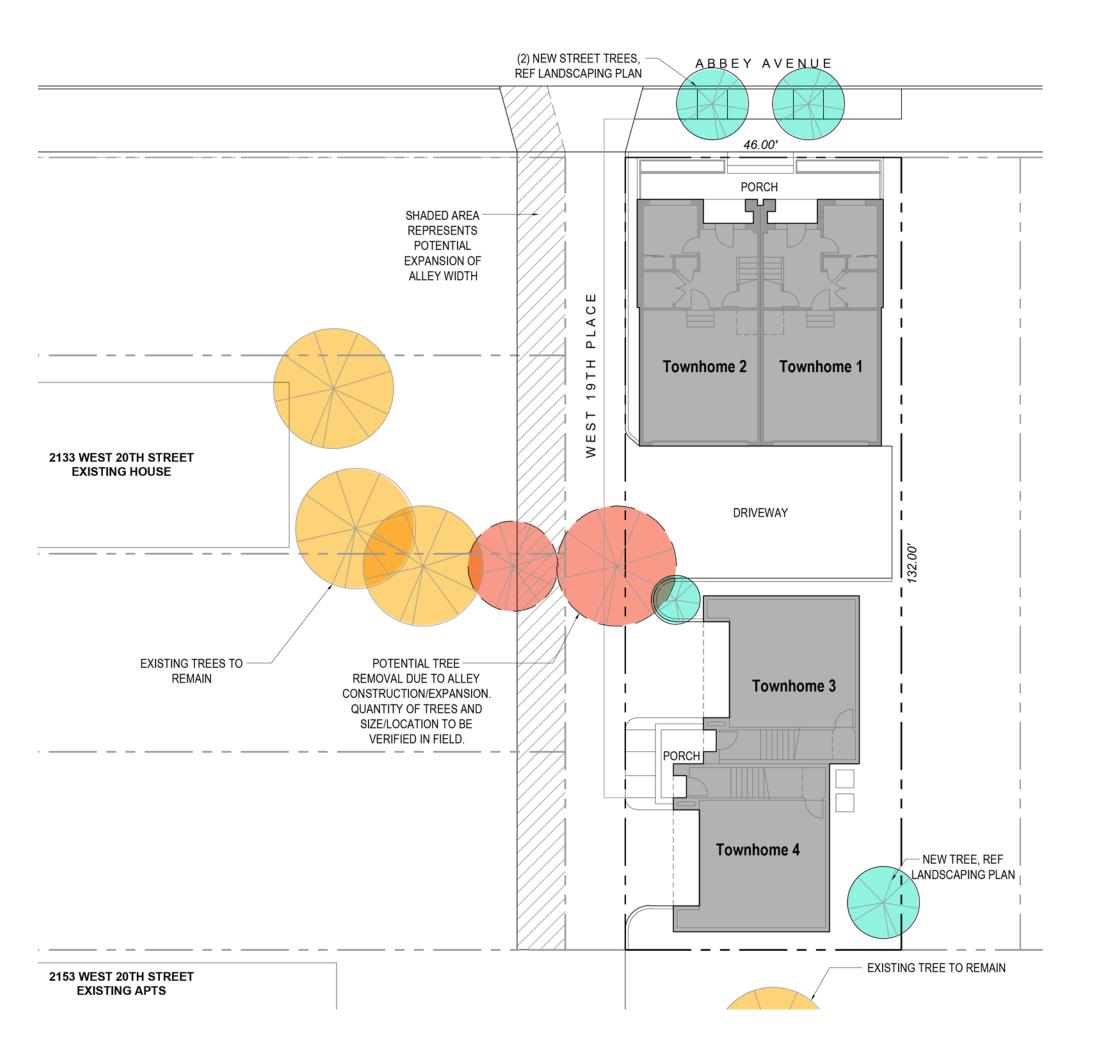

### TREE PRESERVATION PLAN KEY

EXISTING TREE TO BE MAINTAINED

EXISTING TREE TO BE REMOVED

NEW TREE TO BE PLANTED

#### NOTES:

1) A FINAL TREE PRESERVATION PLAN ACCORDING TO CLEVELAND, OHIO CODE OF ORDINANCES CH. 341.051 SHALL BE SUBMITTED.

Tree Preservation Plan (In Progress)

Scale: 1/16"=10'-0"