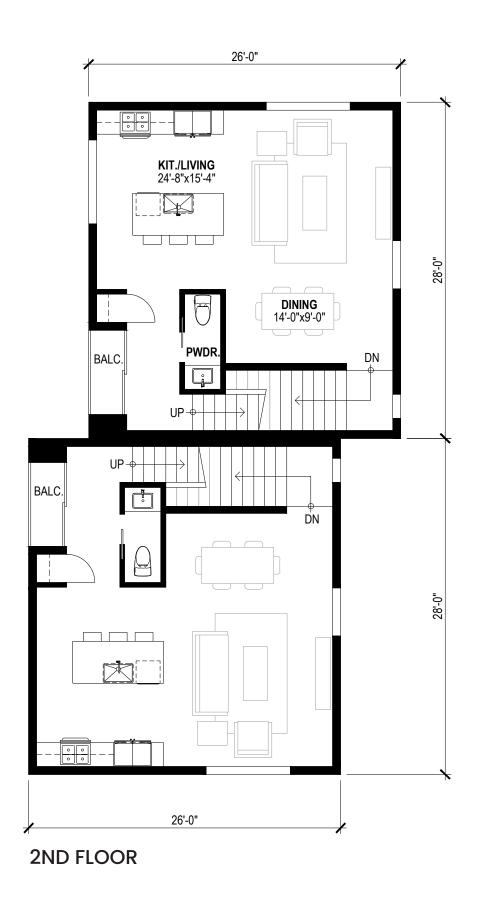

3RD FLOOR PENT HOUSE & ROOF DECK

Floor Plans (TH 3 & 4)
Scale: 1/8"=1'-0" ( )

3RD FLOOR

**ROOF DECK** 

Floor Plans (TH 3 & 4)
Scale: 1/8"=1'-0" •

| BR | MODULAR BRICK SIDING           |
|----|--------------------------------|
| BP | PERFORATED BRICK GUARD         |
| BS | BRICK SILL                     |
| CC | CAST IN PLACE CONCRETE         |
| CS | CAST STONE SILL                |
| ES | EIFS STUCCO SIDING             |
| FL | FIBER CEMENT LAP SIDING        |
| FP | FIBER CEMENT PANEL SIDING      |
| MG | METAL GUTTER, D.S., OR SCUPPER |
| MP | METAL PLANTER BOX              |
| MR | METAL RAILING                  |
| ST | SANDSTONE PAVERS               |
|    |                                |