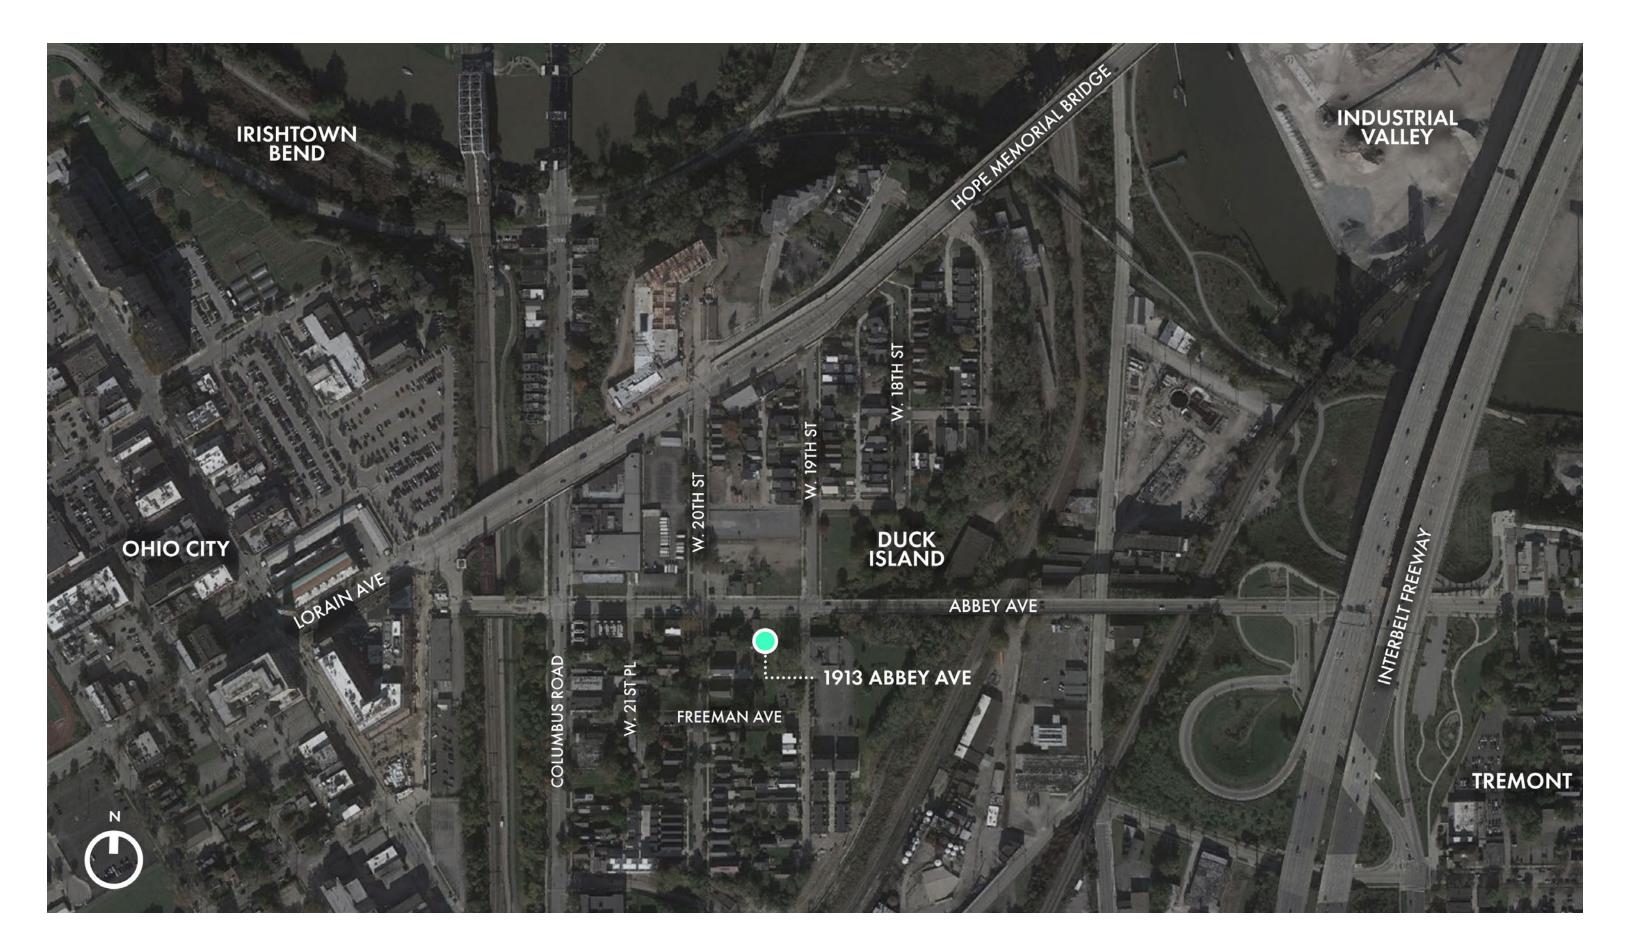

# ABBEY RESIDENCES

1911 - 1913 - 1915 - 1917 ABBEY AVENUE | Cleveland, Ohio October 4, 2024

Site Plan

Scale: 1/16"=1'-0"

View 1
View of north facade facing Abbey Ave

View 2
View of south & west facades from W 19th Place