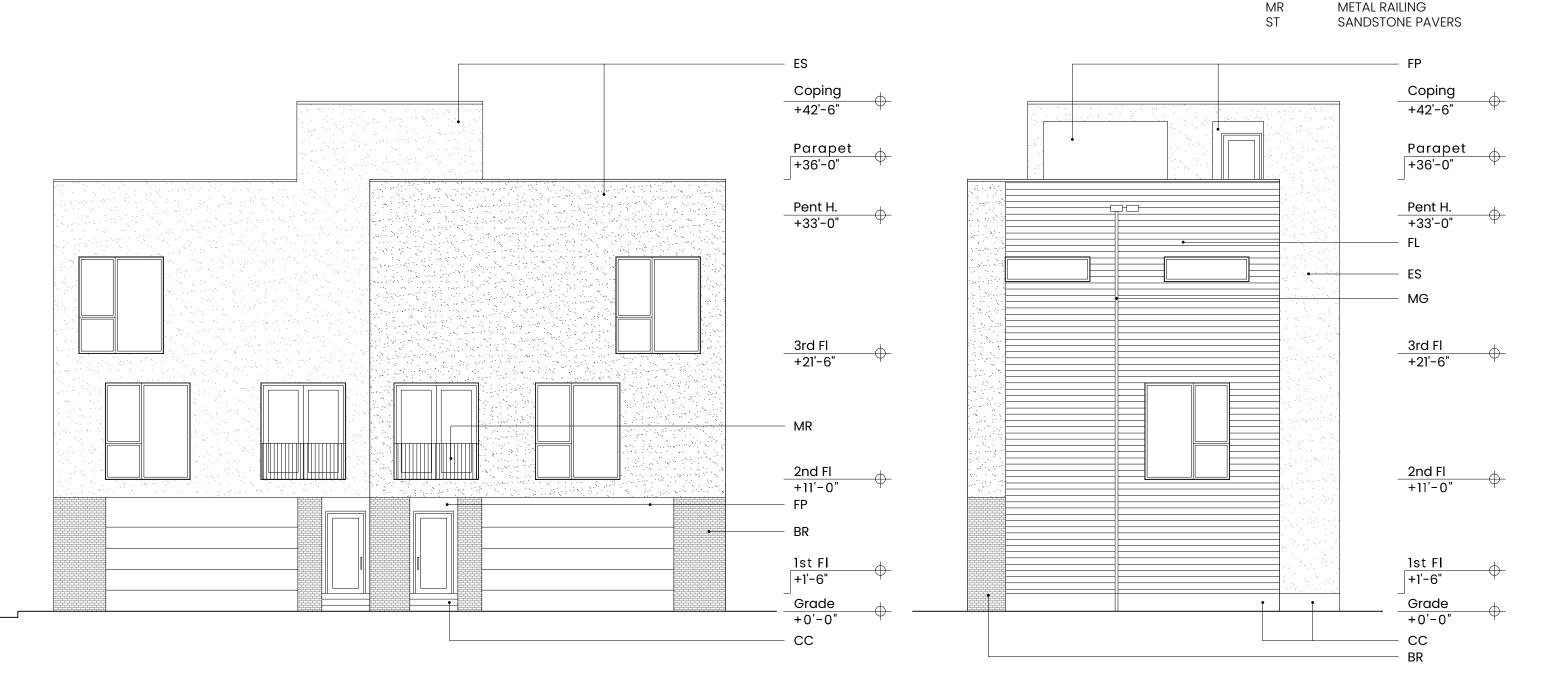

## **Exterior Elevations**

| BR | MODULAR BRICK SIDING           |
|----|--------------------------------|
| BP | PERFORATED BRICK GUARD         |
| BS | BRICK SILL                     |
| CC | CAST IN PLACE CONCRETE         |
| CS | CAST STONE SILL                |
| ES | EIFS STUCCO SIDING             |
| FL | FIBER CEMENT LAP SIDING        |
| FP | FIBER CEMENT PANEL SIDING      |
| MG | METAL GUTTER, D.S., OR SCUPPER |
| MP | METAL PLANTER BOX              |
| MR | METAL RAILING                  |

Coping

+43'-4"

Parapet +36'-10"

Pent H.

FL

MG

3rd Fl +22'-4"

2nd Fl

BR

1st FI +2'-4"

Grade +0'-0"

MR & MP

CC

+11'-10"

+33'-10"

North

FL FP Coping

+43'-4"

Parapet +36'-10"

Pent H.

+33'-10"

FP

BP

| BR<br>BP | MODULAR BRICK SIDING<br>PERFORATED BRICK GUARD |
|----------|------------------------------------------------|
| BS       | BRICK SILL                                     |
| CC       | CAST IN PLACE CONCRETE                         |
| CS       | CAST STONE SILL                                |
| ES       | EIFS STUCCO SIDING                             |
| FL       | FIBER CEMENT LAP SIDING                        |
| FP       | FIBER CEMENT PANEL SIDING                      |
| MG       | METAL GUTTER, D.S., OR SCUPPER                 |
| MP       | METAL PLANTER BOX                              |
| MR       | METAL RAILING                                  |
| ST       | SANDSTONE PAVERS                               |

South

West

## **Exterior Elevations**

| BR | MODULAR BRICK SIDING           |
|----|--------------------------------|
| BP | PERFORATED BRICK GUARD         |
| BS | BRICK SILL                     |
| CC | CAST IN PLACE CONCRETE         |
| CS | CAST STONE SILL                |
| ES | EIFS STUCCO SIDING             |
| FL | FIBER CEMENT LAP SIDING        |
| FP | FIBER CEMENT PANEL SIDING      |
| MG | METAL GUTTER, D.S., OR SCUPPER |
| MP | METAL PLANTER BOX              |
| MR | METAL RAILING                  |
| ST | SANDSTONE PAVERS               |
|    |                                |

East