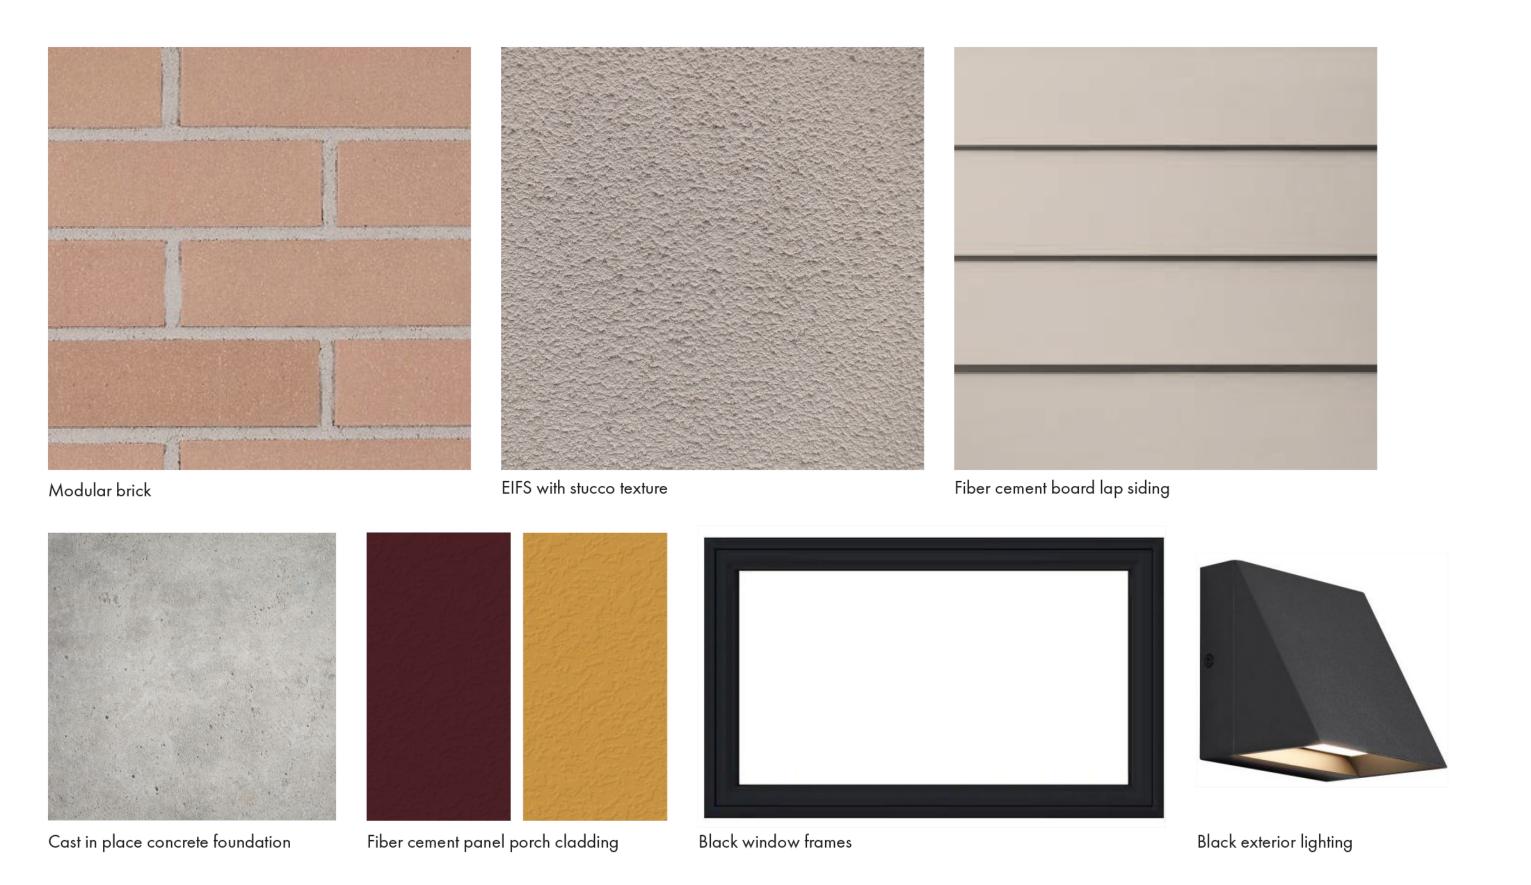

|
| FP | FIBER CEMENT PANEL SIDING      |
| MG | METAL GUTTER, D.S., OR SCUPPER |
| MP | METAL PLANTER BOX              |
| MR | METAL RAILING                  |



West

## **Exterior Elevations**

| BR | MODULAR BRICK SIDING           |
|----|--------------------------------|
| BP | PERFORATED BRICK GUARD         |
| BS | BRICK SILL                     |
| CC | CAST IN PLACE CONCRETE         |
| CS | CAST STONE SILL                |
| ES | EIFS STUCCO SIDING             |
| FL | FIBER CEMENT LAP SIDING        |
| FP | FIBER CEMENT PANEL SIDING      |
| MG | METAL GUTTER, D.S., OR SCUPPER |
| MP | METAL PLANTER BOX              |
| MR | METAL RAILING                  |
| ST | SANDSTONE PAVERS               |
|    |                                |





East

## **Exterior Elevations**





#### LANDSCAPING KEY

#### **PLANTINGS**

AJ Blue Arrow Juniper (Juniperus scopulorum)

RJ Blue Rug Juniper (Juniperus horizontalis witonii)

BW Winter Gem Boxwood (Buxus microphylla japonica)

LL Little Leaf Linden (Tilia cordata)

DW Dwarf White Kousa Dogwood Tree (Cornus kousa)

#### LIGHTING

RL 4" RECESSED LIGHT SL WALL MOUNTED SCONCE

#### LANDSCAPING MATERIALS

| STAMPED CONCRETE WALKWAY        |
|---------------------------------|
| SANDSTONE PORCH SURFACE         |
| <br>CRUSHED GRAVEL GROUND COVER |
| PLANTING BED                    |

- 1) ALL PLANTING BEDS SHALL HAVE 3" DEEP MULCH OVER LANDSCAPING FABRIC.
- 2) ALL PLANTING BEDS SHALL BE SEPARATED FROM GRASS BY METAL EDGING.
- 2) WHERE SHRUBS/TREES OCCUR IN GRASS AREAS, PROVIDE 30" DIAMETER PLANTING BED AT PLANT BASE. PROVID