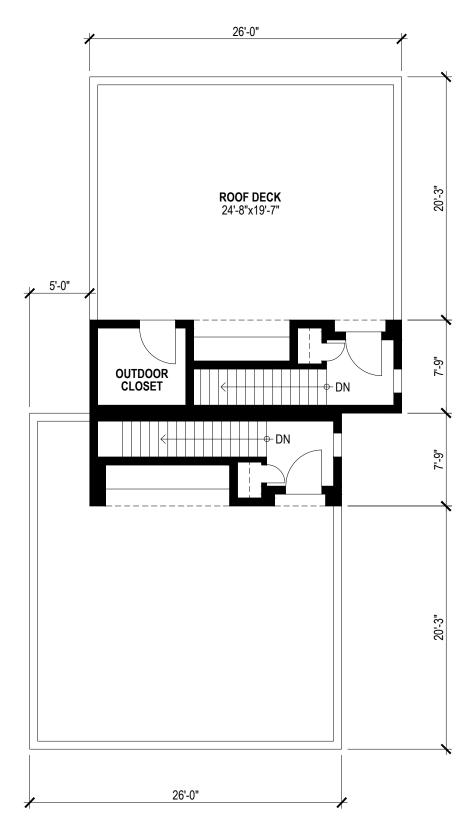

3RD FLOOR PENT HOUSE & ROOF DECK

Floor Plans (TH 3 & 4)
Scale: 1/8"=1'-0" ( )

3RD FLOOR

**ROOF DECK** 

Floor Plans (TH 3 & 4)
Scale: 1/8"=1'-0" •

| BR | MODULAR BRICK SIDING           |
|----|--------------------------------|
| BP | PERFORATED BRICK GUARD         |
| BS | BRICK SILL                     |
| CC | CAST IN PLACE CONCRETE         |
| CS | CAST STONE SILL                |
| ES | EIFS STUCCO SIDING             |
| FL | FIBER CEMENT LAP SIDING        |
| FP | FIBER CEMENT PANEL SIDING      |
| MG | METAL GUTTER, D.S., OR SCUPPER |
| MP | METAL PLANTER BOX              |
| MR | METAL RAILING                  |
| ST | SANDSTONE PAVERS               |
|    |                                |