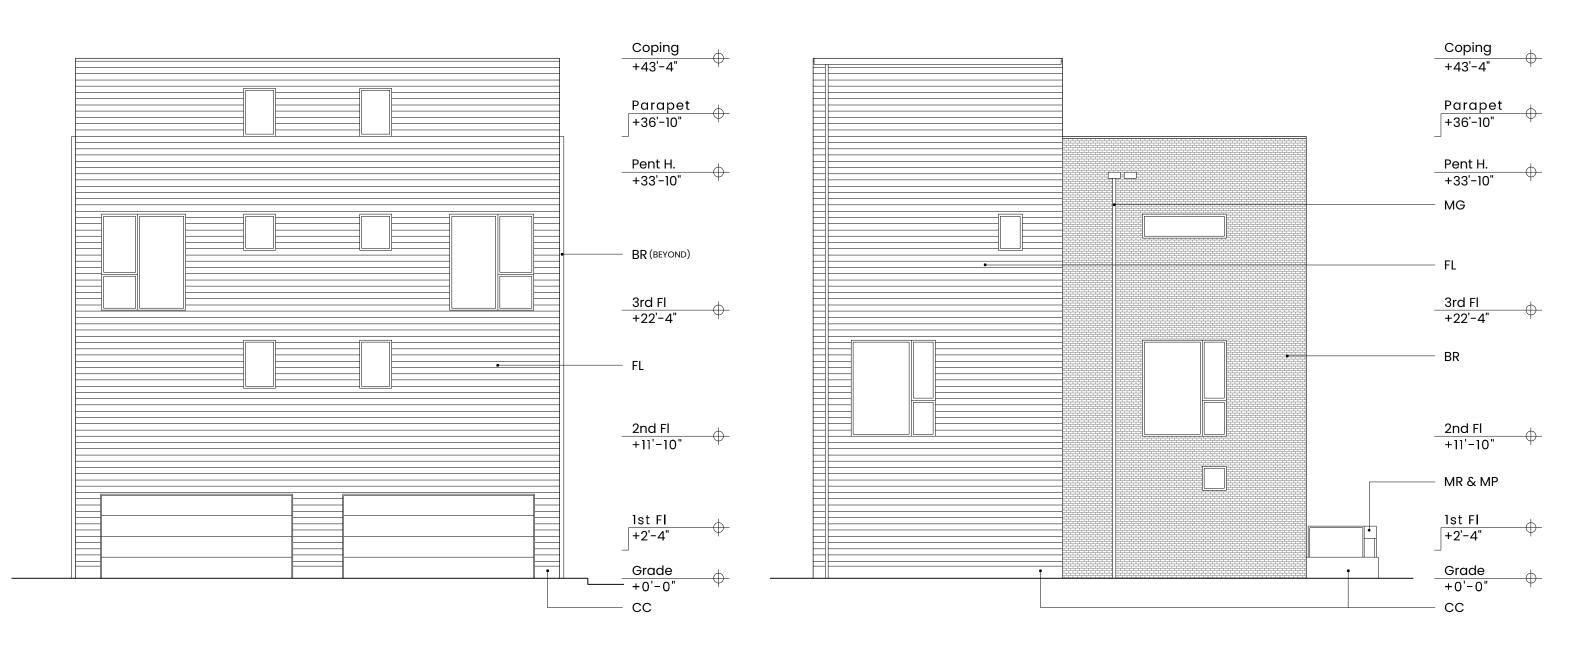

FL FP Coping

+43'-4"

Parapet +36'-10"

Pent H.

+33'-10"

FP

BP

| BR<br>BP | MODULAR BRICK SIDING<br>PERFORATED BRICK GUARD |
|----------|------------------------------------------------|
| BS       | BRICK SILL                                     |
| CC       | CAST IN PLACE CONCRETE                         |
| CS       | CAST STONE SILL                                |
| ES       | EIFS STUCCO SIDING                             |
| FL       | FIBER CEMENT LAP SIDING                        |
| FP       | FIBER CEMENT PANEL SIDING                      |
| MG       | METAL GUTTER, D.S., OR SCUPPER                 |
| MP       | METAL PLANTER BOX                              |
| MR       | METAL RAILING                                  |
| ST       | SANDSTONE PAVERS                               |

South

## **Exterior Elevations**

| BR | MODULAR BRICK SIDING           |
|----|--------------------------------|
| BP | PERFORATED BRICK GUARD         |
| BS | BRICK SILL                     |
| CC | CAST IN PLACE CONCRETE         |
| CS | CAST STONE SILL                |
| ES | EIFS STUCCO SIDING             |
| FL | FIBER CEMENT LAP SIDING        |
| FP | FIBER CEMENT PANEL SIDING      |
| MG | METAL GUTTER, D.S., OR SCUPPER |
| MP | METAL PLANTER BOX              |
| MR | METAL RAILING                  |

East

## **Exterior Elevations**