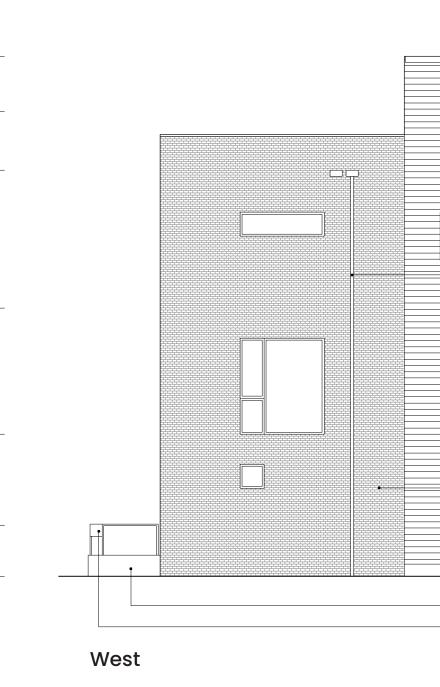

West

## **Exterior Elevations**

| BR | MODULAR BRICK SIDING           |
|----|--------------------------------|
| BP | PERFORATED BRICK GUARD         |
| BS | BRICK SILL                     |
| CC | CAST IN PLACE CONCRETE         |
| CS | CAST STONE SILL                |
| ES | EIFS STUCCO SIDING             |
| FL | FIBER CEMENT LAP SIDING        |
| FP | FIBER CEMENT PANEL SIDING      |
| MG | METAL GUTTER, D.S., OR SCUPPER |
| MP | METAL PLANTER BOX              |
| MR | METAL RAILING                  |
| ST | SANDSTONE PAVERS               |
|    |                                |