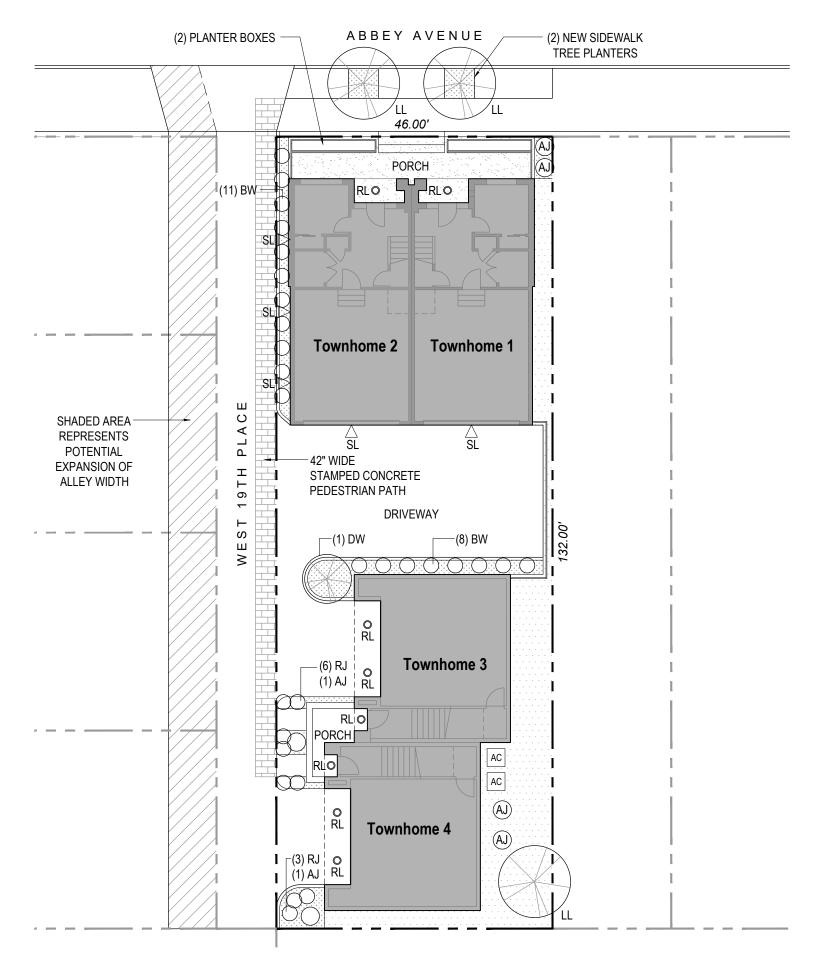

#### LANDSCAPING KEY

#### **PLANTINGS**

AJ Blue Arrow Juniper (Juniperus scopulorum)

RJ Blue Rug Juniper (Juniperus horizontalis witonii)

BW Winter Gem Boxwood (Buxus microphylla japonica)

LL Little Leaf Linden (Tilia cordata)

DW Dwarf White Kousa Dogwood Tree (Cornus kousa)

#### LIGHTING

RL 4" RECESSED LIGHT SL WALL MOUNTED SCONCE

#### LANDSCAPING MATERIALS

| STAMPED CONCRETE WALKWAY        |
|---------------------------------|
| SANDSTONE PORCH SURFACE         |
| <br>CRUSHED GRAVEL GROUND COVER |
| PLANTING BED                    |

- 1) ALL PLANTING BEDS SHALL HAVE 3" DEEP MULCH OVER LANDSCAPING FABRIC.
- 2) ALL PLANTING BEDS SHALL BE SEPARATED FROM GRASS BY METAL EDGING.
- 2) WHERE SHRUBS/TREES OCCUR IN GRASS AREAS, PROVIDE 30" DIAMETER PLANTING BED AT PLANT BASE. PROVIDE 3" DEEP MULCH OVER LANDSCAPING FABRIC.