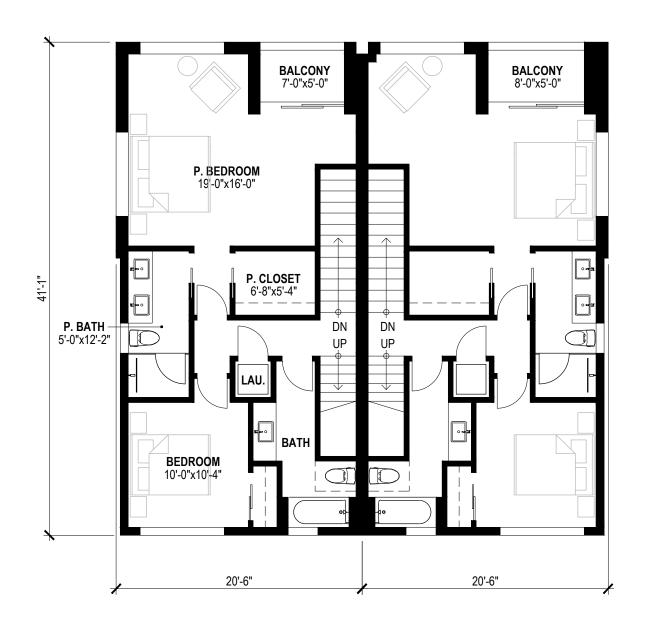

3RD FLOOR PENT HOUSE & ROOF DECK

Floor Plans (TH 3 & 4)
Scale: 1/8"=1'-0" ( )

3RD FLOOR

**ROOF DECK** 

Floor Plans (TH 3 & 4)
Scale: 1/8"=1'-0" •

| BR | MODULAR BRICK SIDING           |
|----|--------------------------------|
| BP | PERFORATED BRICK GUARD         |
| BS | BRICK SILL                     |
| CC | CAST IN PLACE CONCRETE         |
| CS | CAST STONE SILL                |
| ES | EIFS STUCCO SIDING             |
| FL | FIBER CEMENT LAP SIDING        |
| FP | FIBER CEMENT PANEL SIDING      |
| MG | METAL GUTTER, D.S., OR SCUPPER |
| MP | METAL PLANTER BOX              |
| MR | METAL RAILING                  |
| ST | SANDSTONE PAVERS               |
|    |                                |