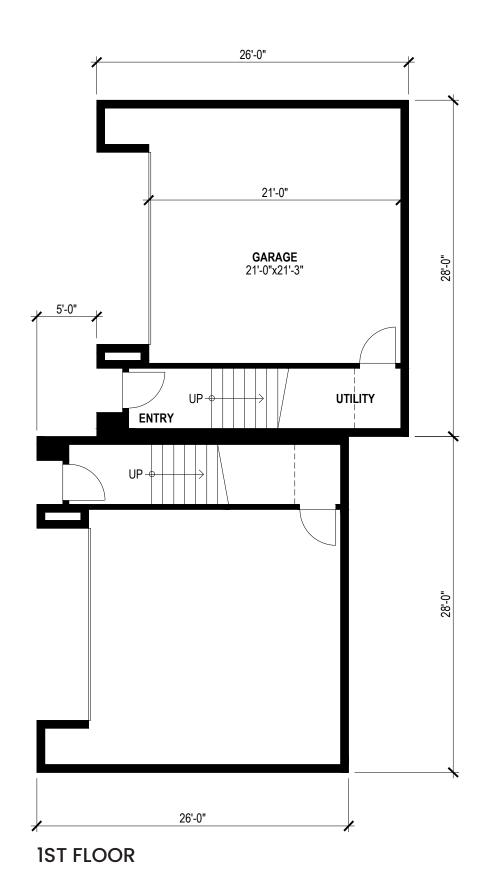

3RD FLOOR PENT HOUSE & ROOF DECK

Floor Plans (TH 3 & 4)
Scale: 1/8"=1'-0" ( )

3RD FLOOR

**ROOF DECK** 

Floor Plans (TH 3 & 4)
Scale: 1/8"=1'-0" •

| BR | MODULAR BRICK SIDING           |
|----|--------------------------------|
| BP | PERFORATED BRICK GUARD         |
| BS | BRICK SILL                     |
| CC | CAST IN PLACE CONCRETE         |
| CS | CAST STONE SILL                |
| ES | EIFS STUCCO SIDING             |
| FL | FIBER CEMENT LAP SIDING        |
| FP | FIBER CEMENT PANEL SIDING      |
| MG | METAL GUTTER, D.S., OR SCUPPER |
| MP | METAL PLANTER BOX              |
| MR | METAL RAILING                  |
| ST | SANDSTONE PAVERS               |
|    |                                |