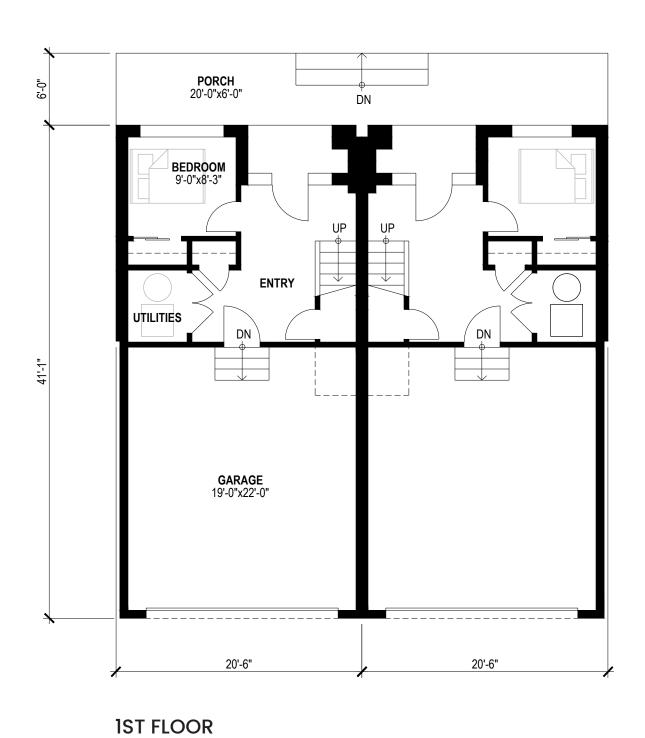

# ABBEY RESIDENCES

1911 - 1913 - 1915 - 1917 ABBEY AVENUE | Cleveland, Ohio October 4, 2024









Site Plan

Scale: 1/16"=1'-0"



View 1
View of north facade facing Abbey Ave



View 2
View of south & west facades from W 19th Place



View 3
View of east facades



View 4
View of north and west facades from Abbey Ave



LIVING ROOM 15'-7"x21'-6" ĎΝ **KITCH./DINING** 13'-2"x18'-0" PWDR. 20'-6" 20'-6"

2ND FLOOR



**ROOF DECK** 17'-10"x23'-4" **LOUNGE** 14'-4"x15'-9" 20'-6" 20'-6"

3RD FLOOR PENT HOUSE & ROOF DECK





Floor Plans (TH 3 & 4)
Scale: 1/8"=1'-0" ( )



3RD FLOOR



**ROOF DECK** 

Floor Plans (TH 3 & 4)
Scale: 1/8"=1'-0" •

| BR | MODULAR BRICK SIDING           |
|----|--------------------------------|
| BP | PERFORATED BRICK GUARD         |
| BS | BRICK SILL                     |
| CC | CAST IN PLACE CONCRETE         |
| CS | CAST STONE SILL                |
| ES | EIFS STUCCO SIDING             |
| FL | FIBER CEMENT LAP SIDING        |
| FP | FIBER CEMENT PANEL SIDING      |
| MG | METAL GUTTER, D.S., OR SCUPPER |
| MP | METAL PLANTER BOX              |
| MR | METAL RAILING