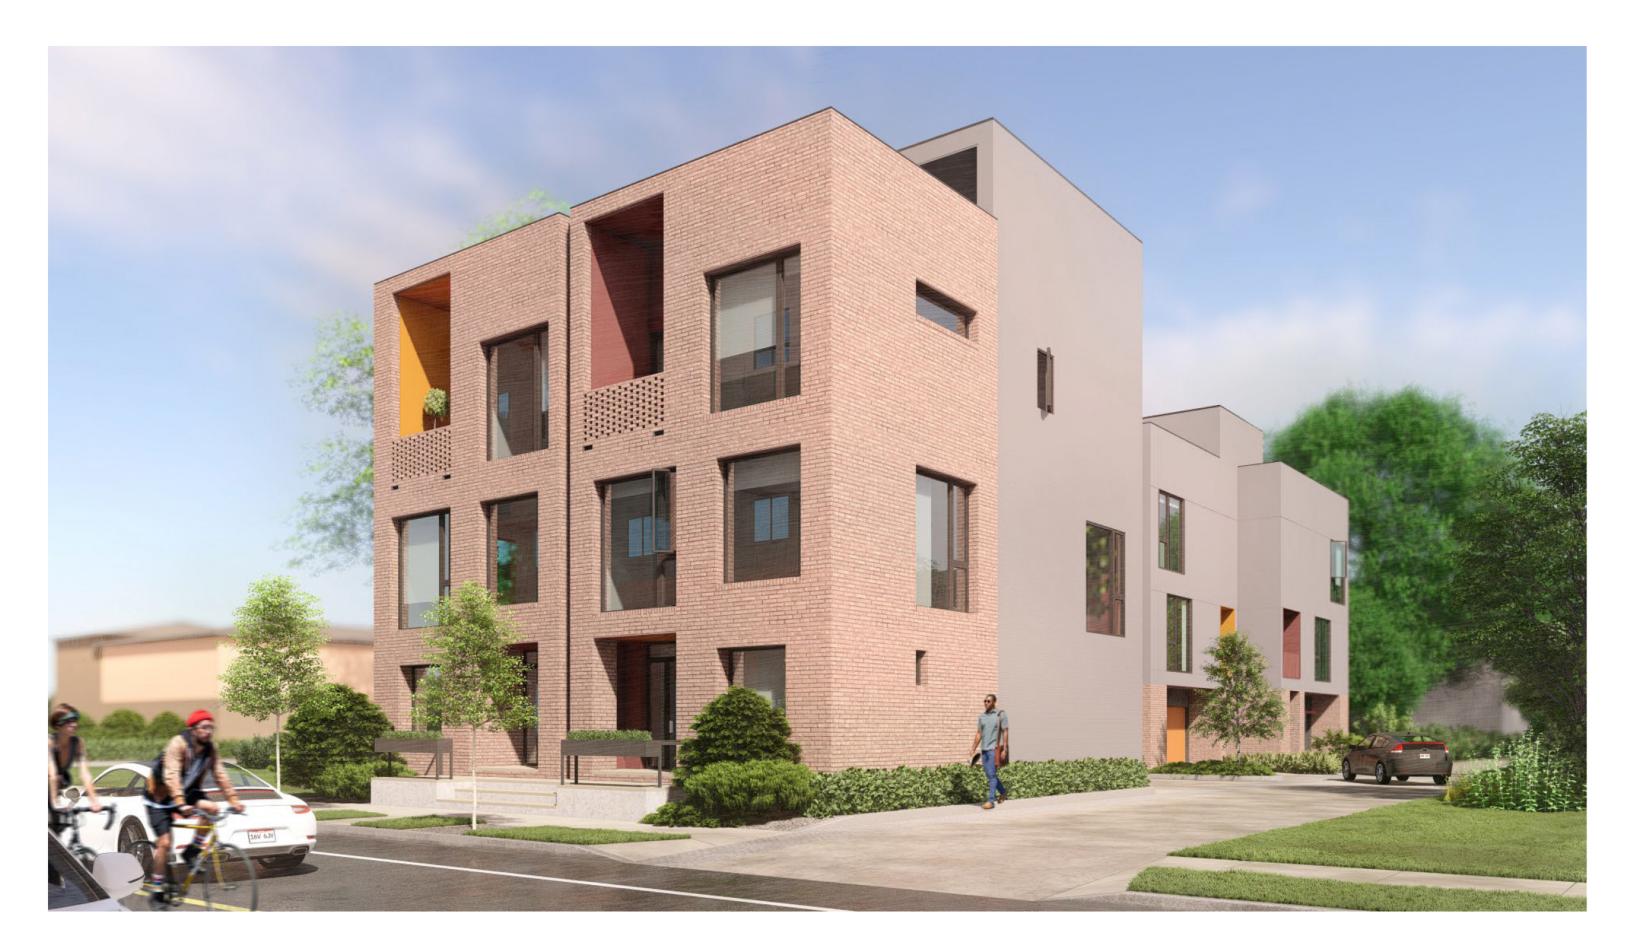

View 3
View of east facades

View 4
View of north and west facades from Abbey Ave

LIVING ROOM 15'-7"x21'-6" ĎΝ **KITCH./DINING** 13'-2"x18'-0" PWDR. 20'-6" 20'-6"

2ND FLOOR

**ROOF DECK** 17'-10"x23'-4" **LOUNGE** 14'-4"x15'-9" 20'-6" 20'-6"