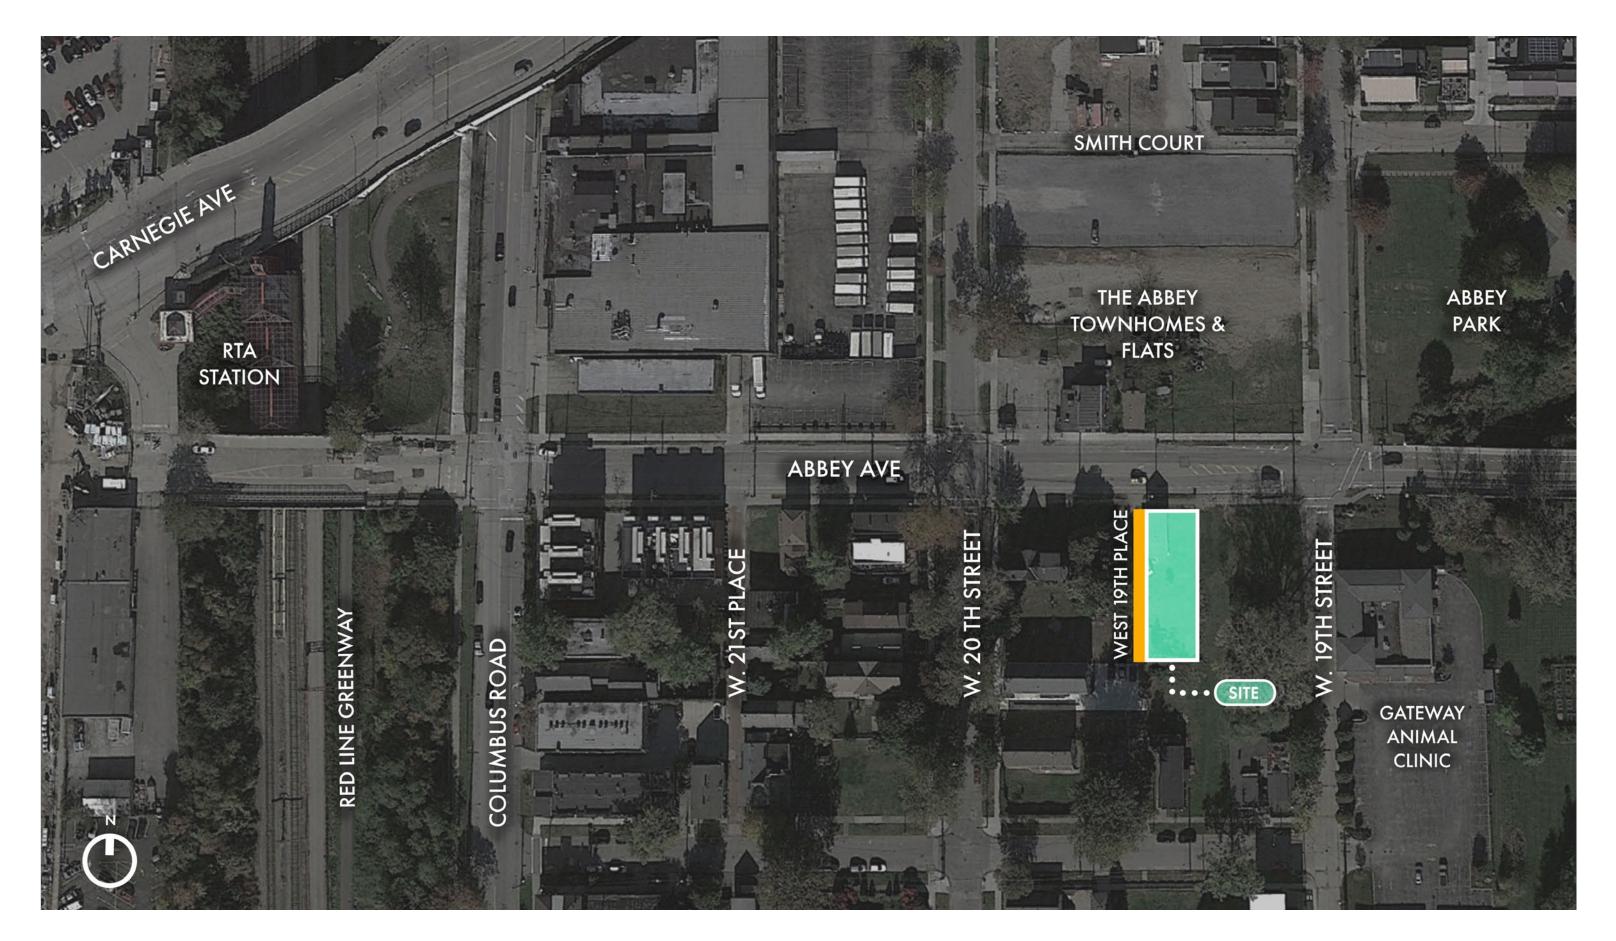

# ABBEY RESIDENCES

1911 - 1913 - 1915 - 1917 ABBEY AVENUE | Cleveland, Ohio October 4, 2024

Site Plan

Scale: 1/16"=1'-0"

View 1
View of north facade facing Abbey Ave

View 2
View of south & west facades from W 19th Place