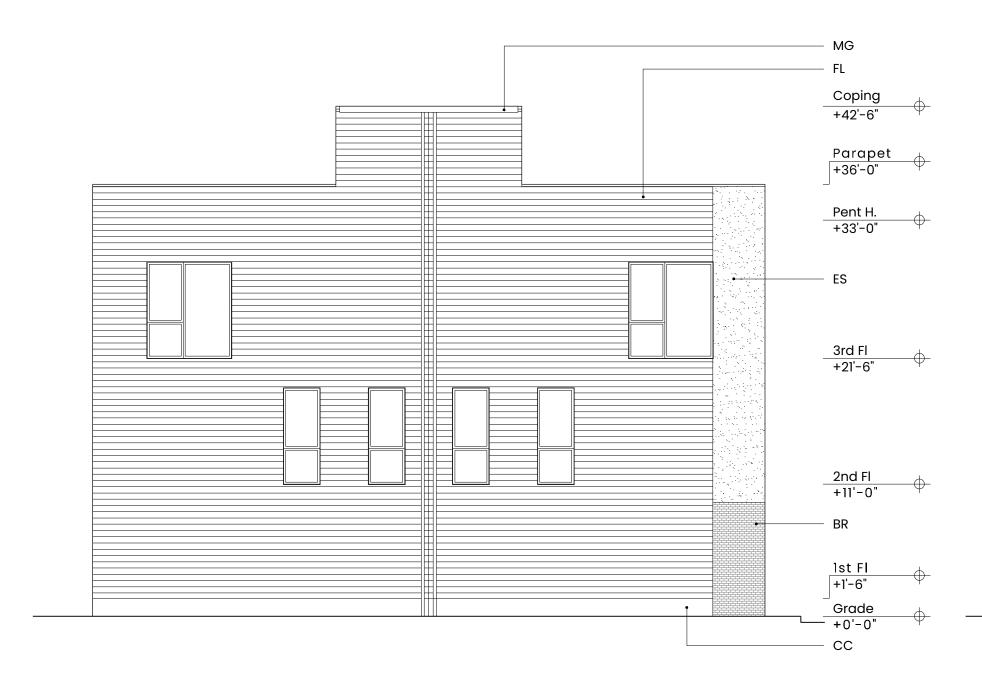

West

Coping

+43'-4"

Parapet +36'-10"

Pent H.

FL

MG

3rd Fl +22'-4"

2nd Fl

BR

1st FI +2'-4"

Grade +0'-0"

MR & MP

CC

+11'-10"

+33'-10"

North

FL FP Coping

+43'-4"

Parapet +36'-10"

Pent H.

+33'-10"

FP

BP

| BR<br>BP | MODULAR BRICK SIDING<br>PERFORATED BRICK GUARD |
|----------|------------------------------------------------|
| BS       | BRICK SILL                                     |
| CC       | CAST IN PLACE CONCRETE                         |
| CS       | CAST STONE SILL                                |
| ES       | EIFS STUCCO SIDING                             |
| FL       | FIBER CEMENT LAP SIDING                        |
| FP       | FIBER CEMENT PANEL SIDING                      |
| MG       | METAL GUTTER, D.S., OR SCUPPER                 |
| MP       | METAL PLANTER BOX                              |
| MR       | METAL RAILING                                  |
| ST       | SANDSTONE PAVERS                               |