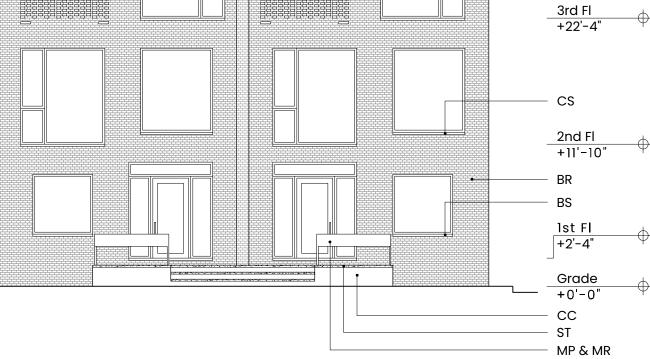

Coping

+43'-4"

Parapet +36'-10"

Pent H.

FL

MG

3rd Fl +22'-4"

2nd Fl

BR

1st FI +2'-4"

Grade +0'-0"

MR & MP

CC

+11'-10"

+33'-10"

North