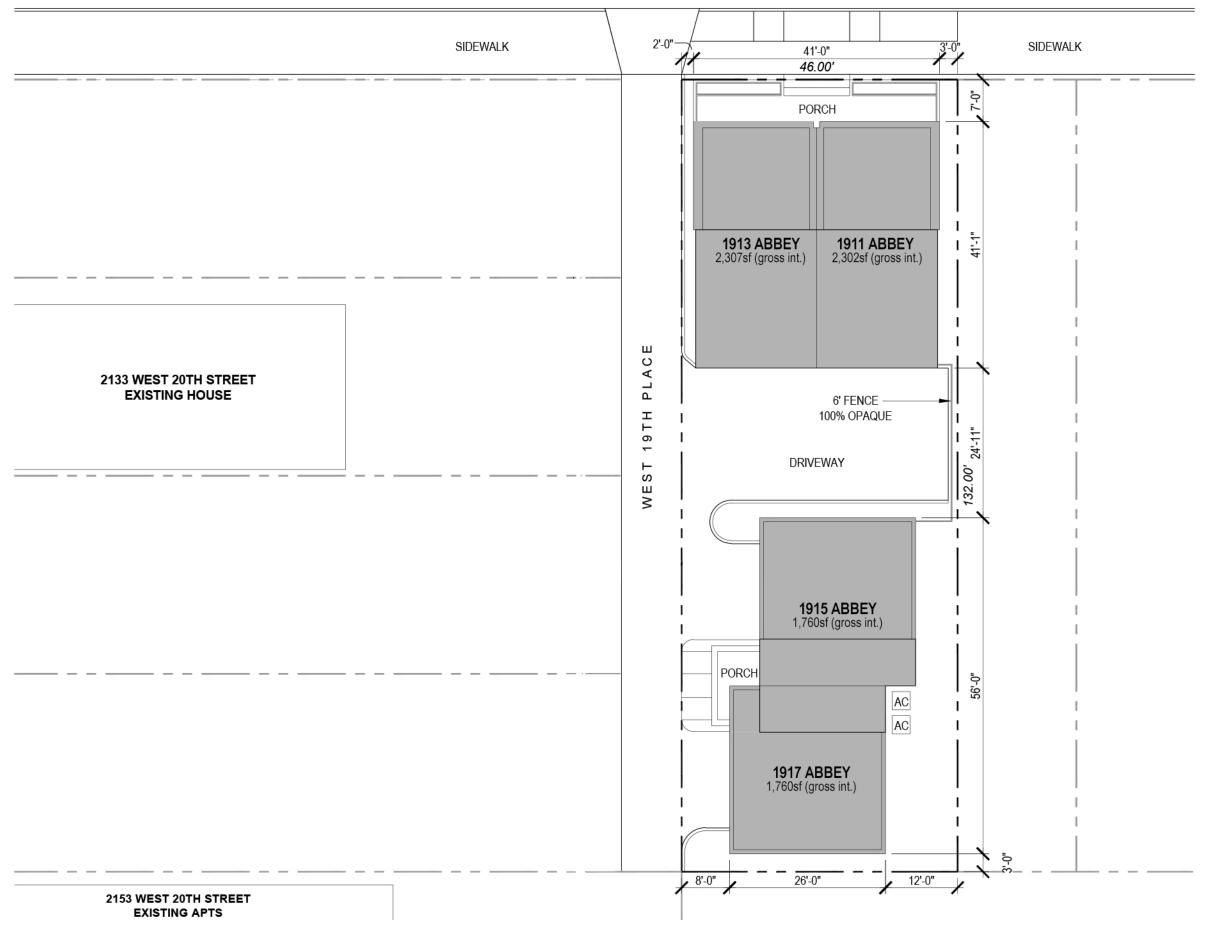

# ABBEY RESIDENCES

1911 - 1913 - 1915 - 1917 ABBEY AVENUE | Cleveland, Ohio October 4, 2024

Site Plan

Scale: 1/16"=1'-0"

View 1
View of north facade facing Abbey Ave

View 2
View of south & west facades from W 19th Place