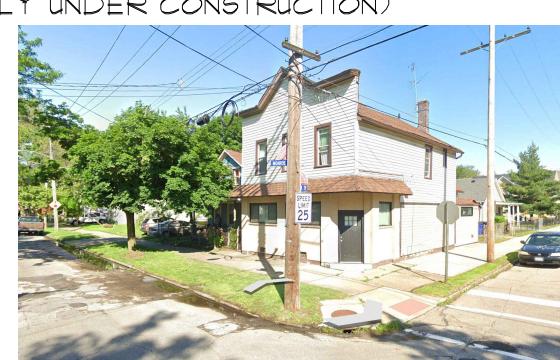

SITE LOCATION MAP

CORNER OF MONROE AVE/ AND 30TH (CURRENTLY UNDER CONSTRUCTION)

MONROE AVE SOUTH (ACROSS STREET)

CORNER OF MONROE AVE/29TH (ADJACENT EAST)

ISSUE DATE DESCRIPTION 12.22.23 design review 05.28.24 design review

Architectural Site Plan, Location Map & Site Context Photos

DOORS

CASEMENT WINDOWS

8" VINTL SIDING

FASCIA AND RAILINGS

DESCRIPTION

design review design review

12.22.23 05.28.24