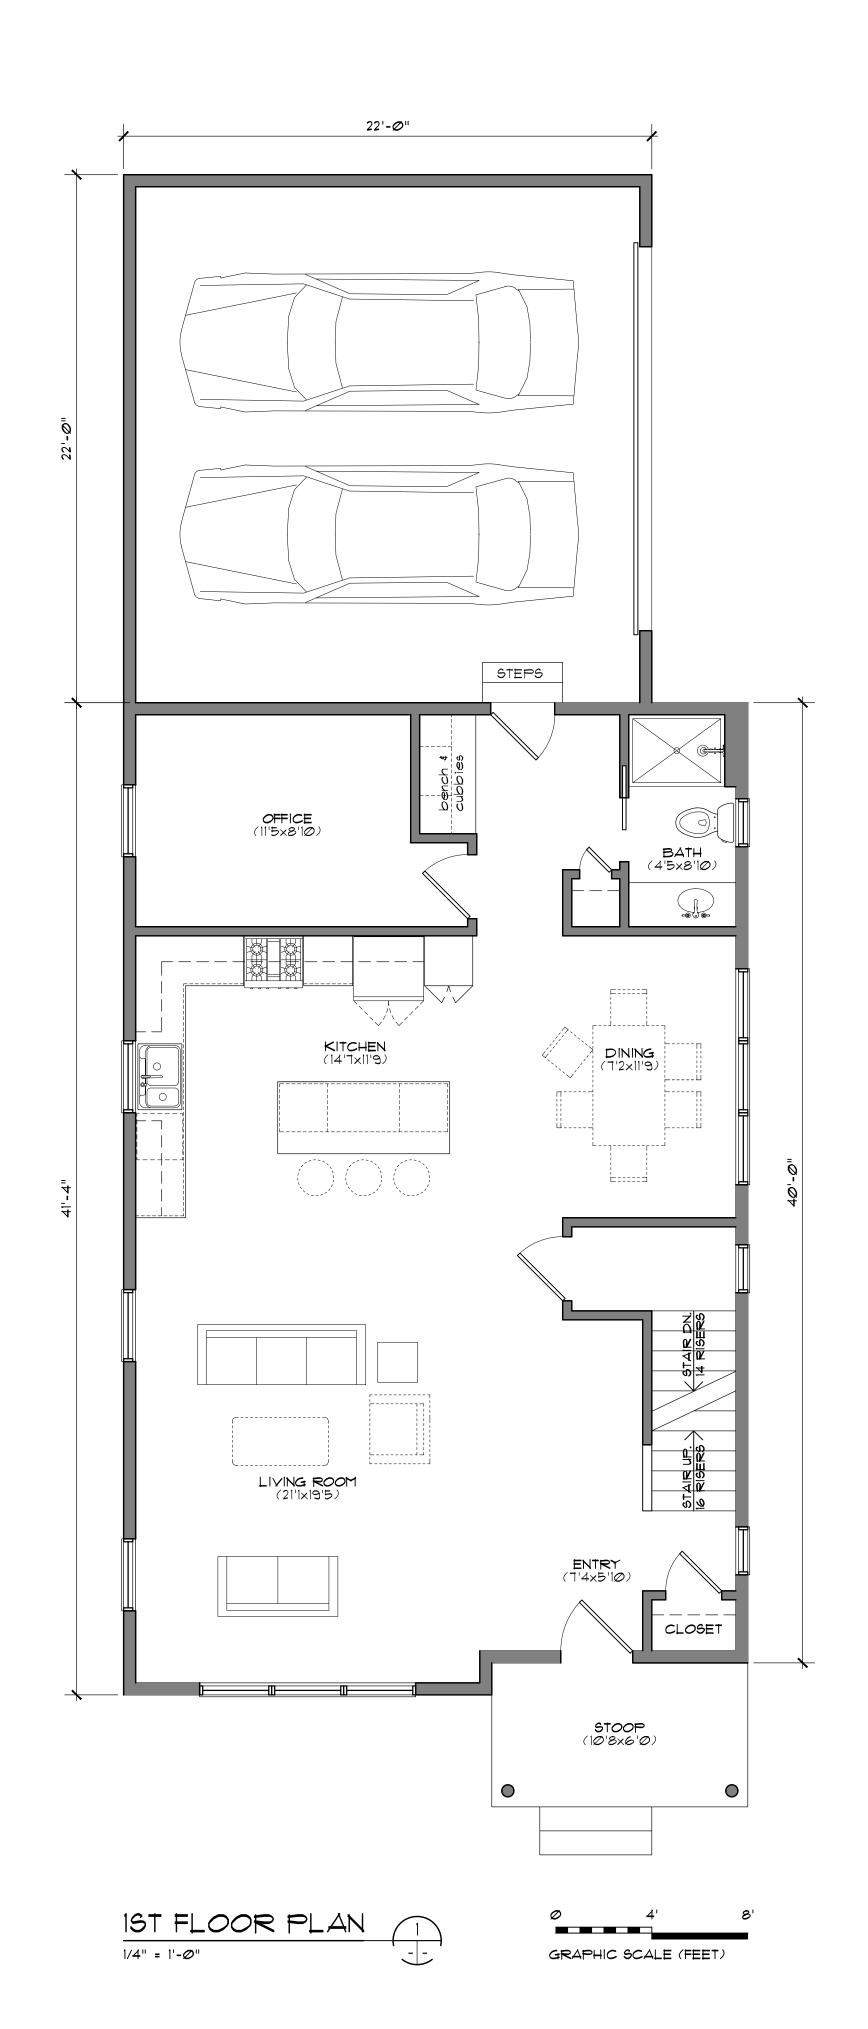

#### Berges Home Performance 2904-2910 Monroe Ave

2904-2910 monroe ave cleveland, oh 44113

Floor Plans -Left House

### Berges Home Performance 2904-2910 Monroe Ave

2904-2910 monroe ave cleveland, oh 44113

Floor Plans - Right House