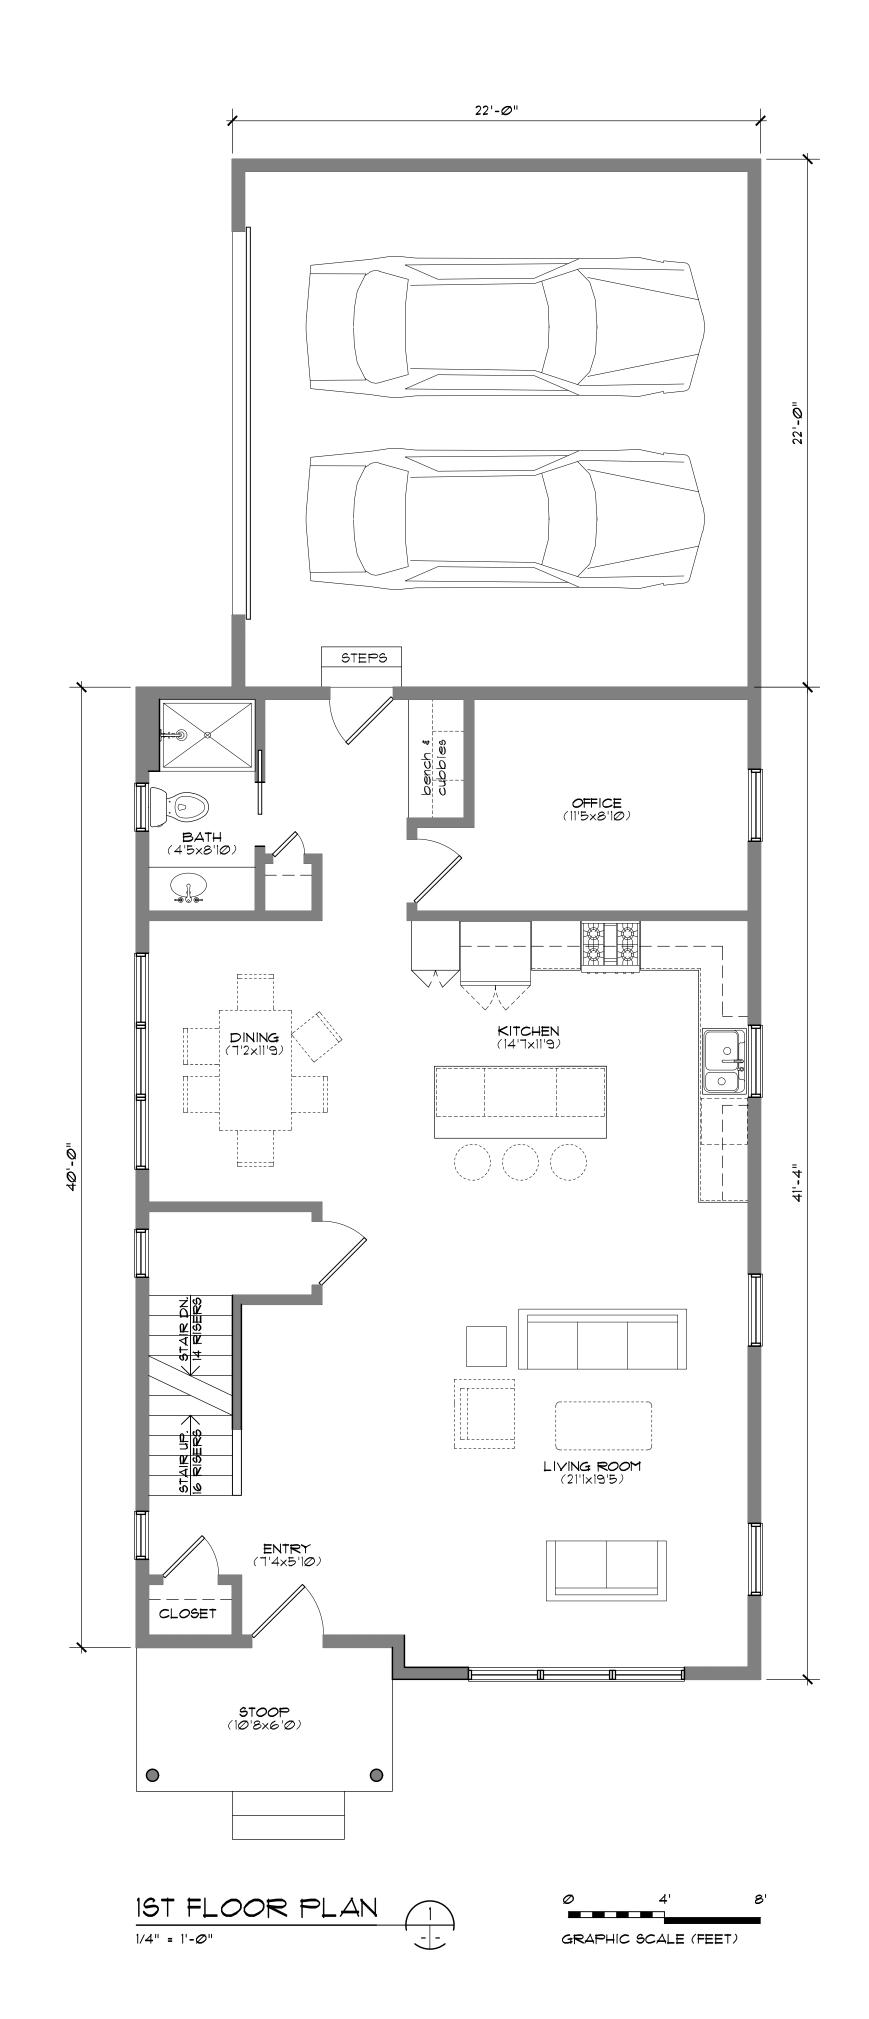

#### Berges Home Performance 2904-2910 Monroe Ave

2904-2910 monroe ave cleveland, oh 44113

Floor Plans -Left House

### Berges Home Performance 2904-2910 Monroe Ave

2904-2910 monroe ave cleveland, oh 44113

Floor Plans - Right House