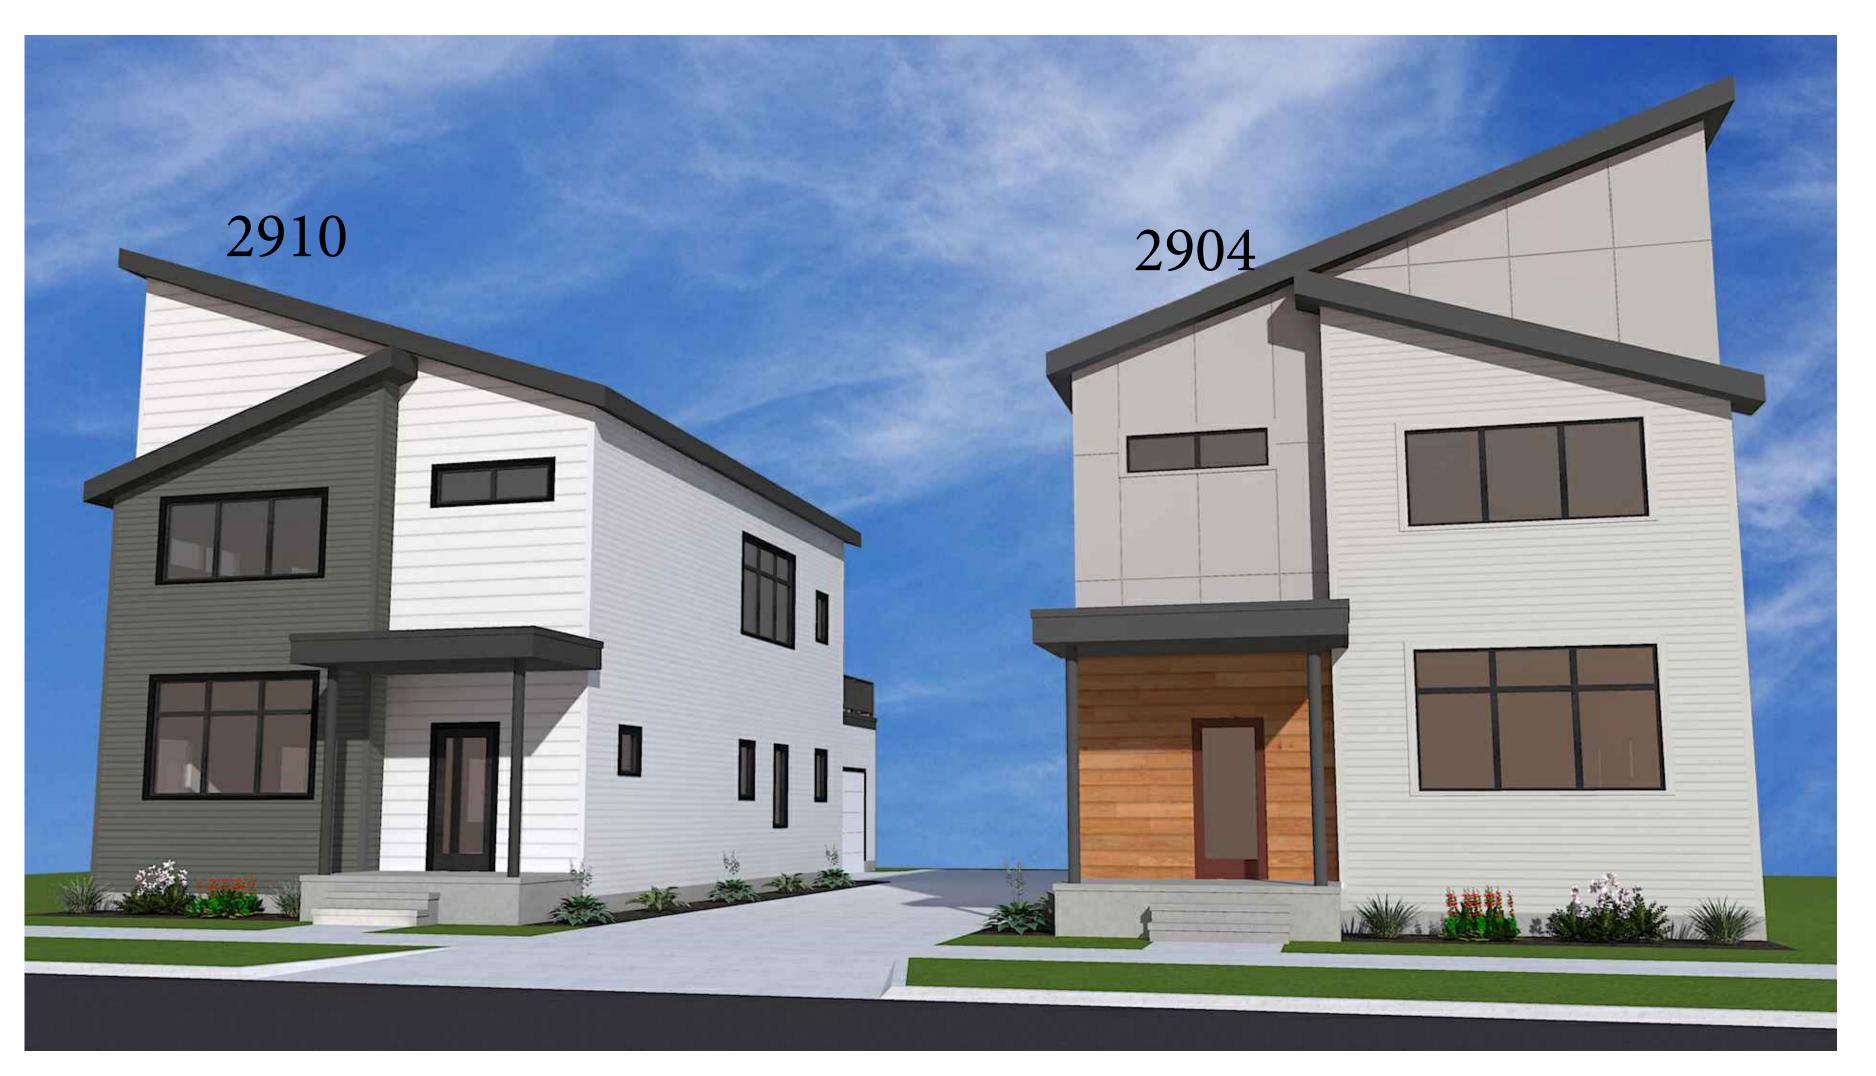

#### Berges Home Performance 2904-2910 Monroe Ave

2904-2910 monroe ave cleveland, oh 44113

Rendering and Exterior Finishes

4" VINTL SIDING

FASCIA AND RAILINGS

CASEMENT WINDOWS

FRONT DOOR

ISSUE DATE DESCRIPTION

Architectural Site Plan, Location Map & Site Context Photos

DOORS

CASEMENT WINDOWS

8" VINTL SIDING

FASCIA AND RAILINGS

DESCRIPTION

design review design review

12.22.23 05.28.24