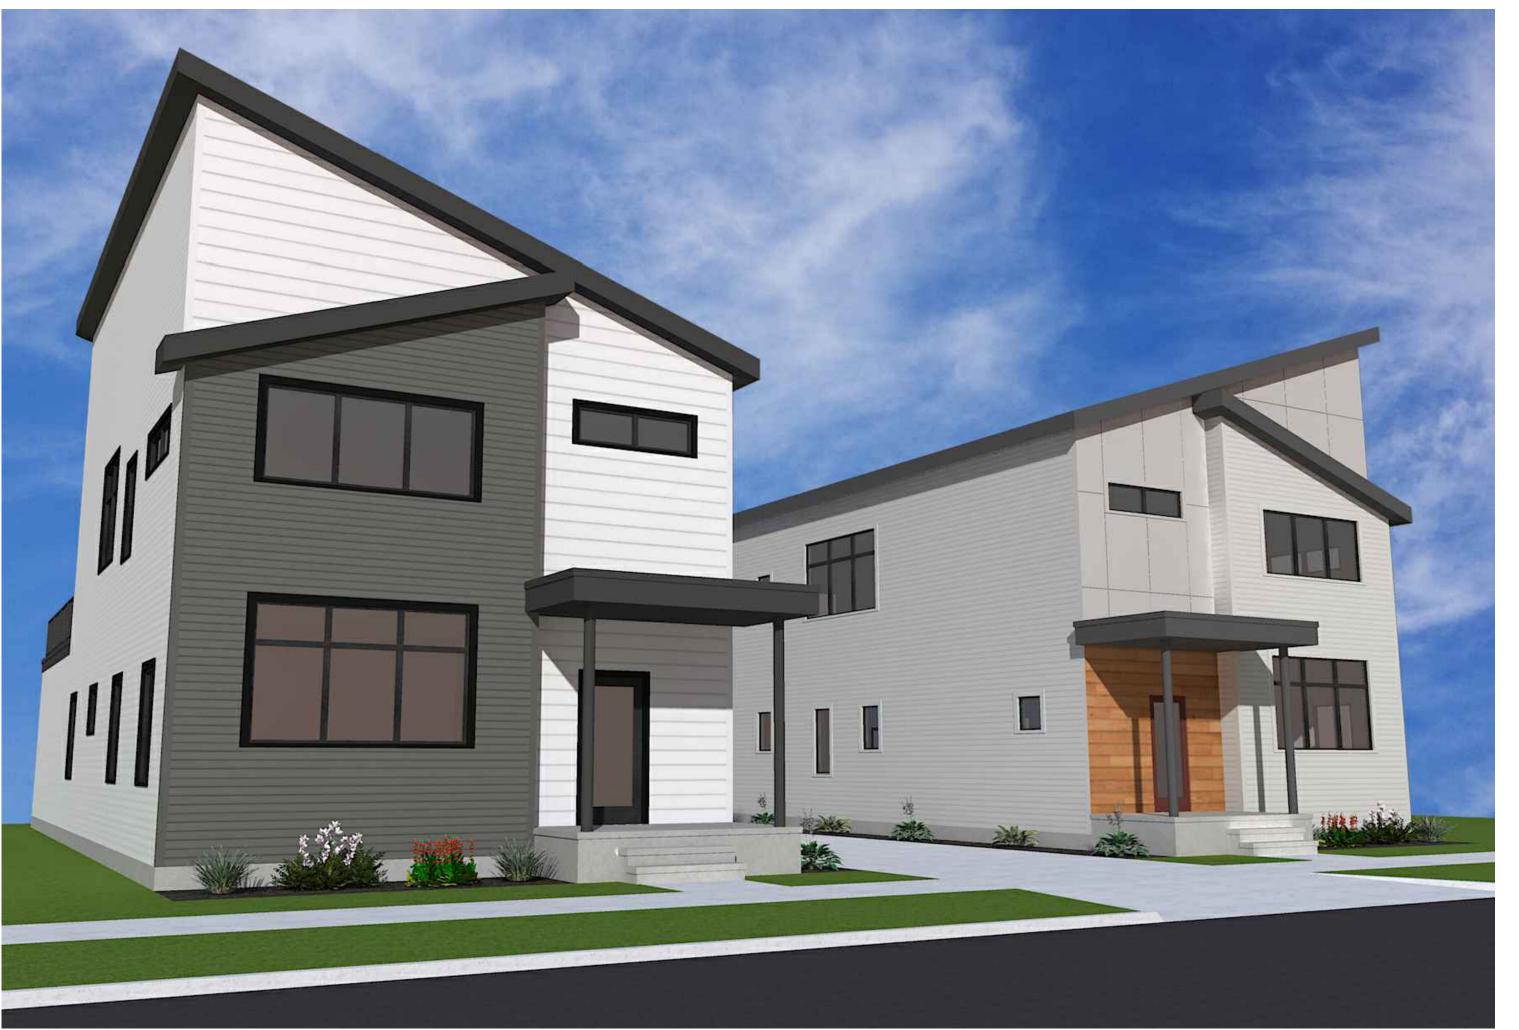

#### Berges Home Performance 2904-2910 Monroe Ave

2904-2910 monroe ave cleveland, oh 44113

Rendering and Exterior Finishes

4" VINTL SIDING

FASCIA AND RAILINGS

CASEMENT WINDOWS

FRONT DOOR

ISSUE DATE DESCRIPTION

Architectural Site Plan, Location Map & Site Context Photos

DOORS

CASEMENT WINDOWS

8" VINTL SIDING

FASCIA AND RAILINGS

DESCRIPTION

design review design review

12.22.23 05.28.24