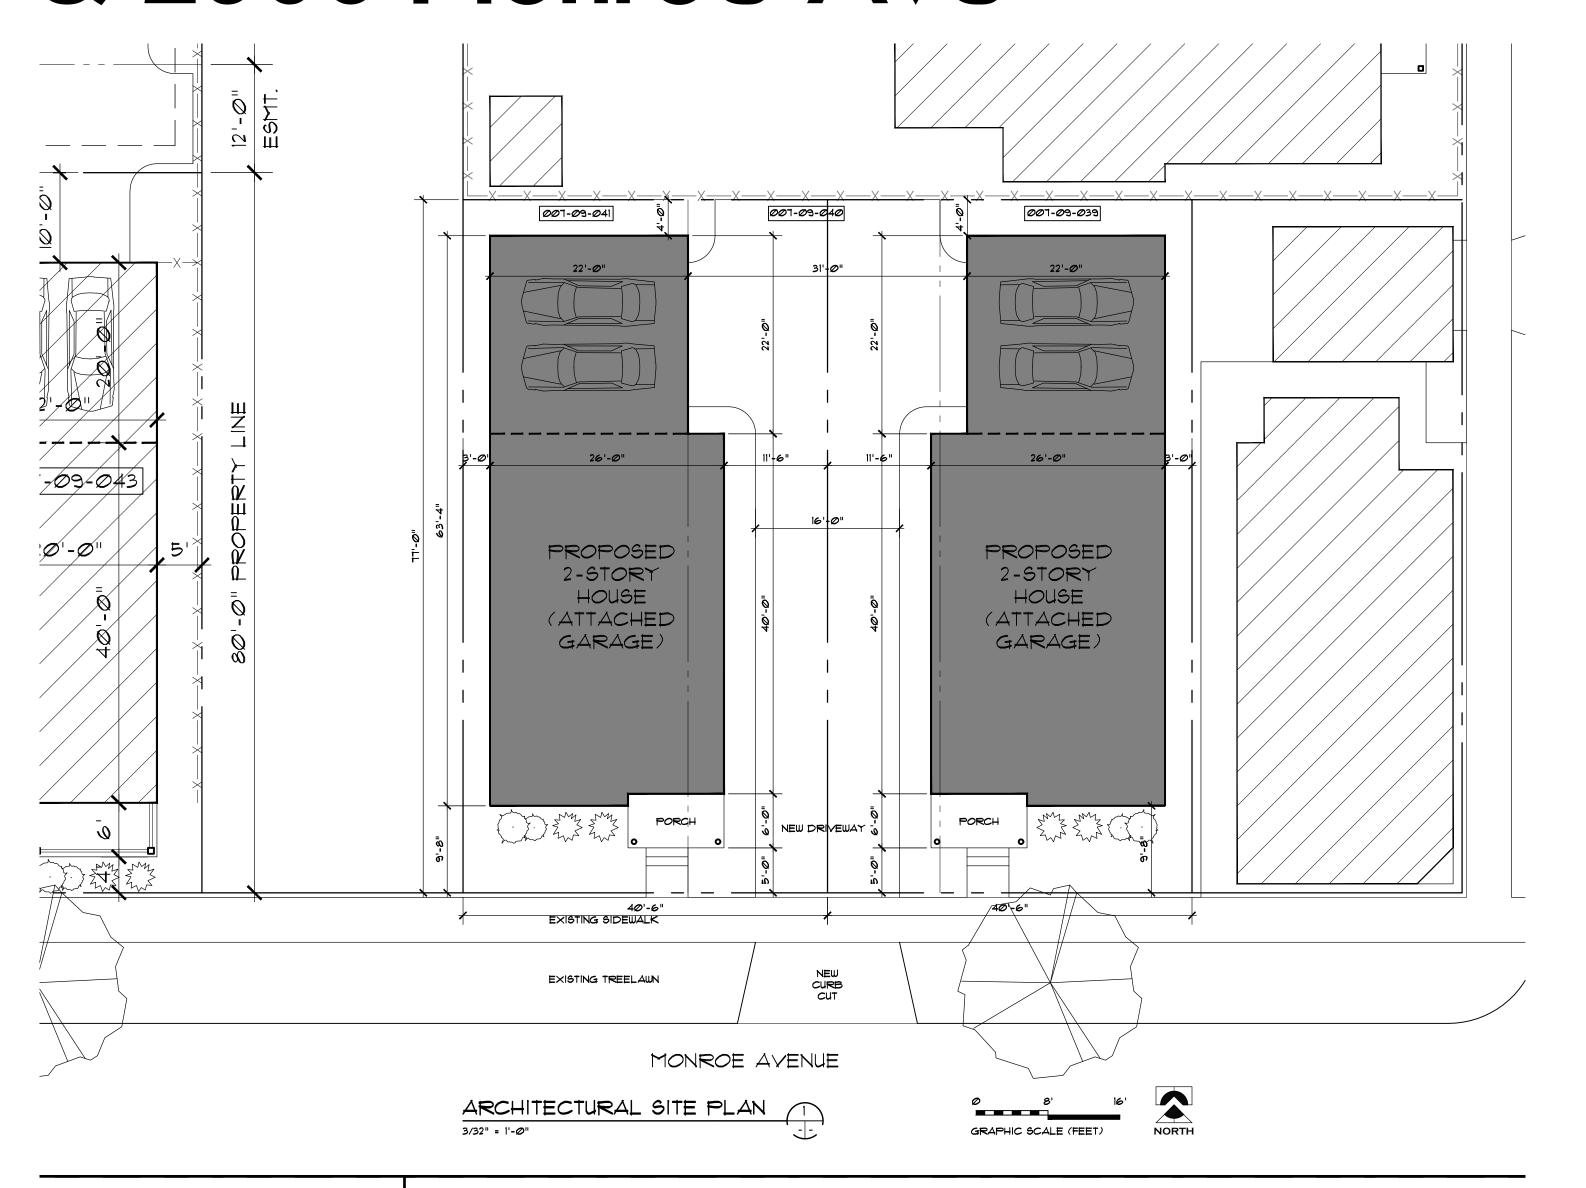

PARCEL SIZE: FRONT LOT LINE: BUILDING COVERAGE:

MONROE AVE GARAGE COVERAGE:

BUILDING INFORMATION:

RESIDENTIAL A. LAND USE: B. CONSTRUCTION CLASS TYPE V-B PROJECT AREA:

FOOTPRINT HOUSE: 1060.44 GSF GARAGE: 484 GSF

#### ZONING CODE NOTES:

- 1. 341.02 CITY PLANNING APPROVAL IS REQUIRED PRIOR TO THE ISSUANCE OF A BUILDING PERMIT
- 2. 355.04 (a) THE MINIMUM LOT AREA FOR A SINGLE FAMILY DWELLING IN A "B" AREA DISTRICT IS 4,800 SF. LOT AREA IS APPROXIMATELY 3,118.5 SF
- 3. 355.04 THE ALLOWABLE SQUARE FOOTAGE ON THE LOT IS  $\frac{1}{2}$  THE LOT. PROPOSED HOUSE IS 1060.44 SF OR 34% OF LOT.
- 4. 351.08 DEPTH OF REQUIRED REAR YARD SHALL BE NO LESS THAN 15% OF THE DEPTH OF THE LOT BUT IN NO CASE LESS THAN (20) FEET. PROPOSED REAR YARD: 4'

Architectural Site Plan, Location Map & Site Context Photos

DOORS

CASEMENT WINDOWS

8" VINTL SIDING

FASCIA AND RAILINGS

DESCRIPTION

design review design review

12.22.23 05.28.24