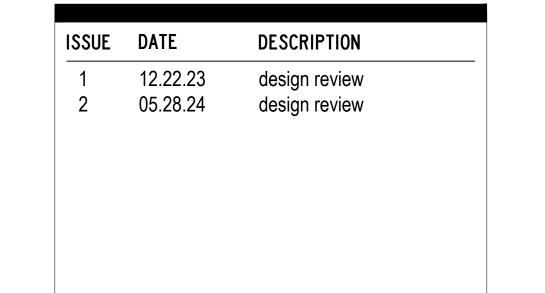

SITE LOCATION MAP

CORNER OF MONROE AVE/ AND 30TH (CURRENTLY UNDER CONSTRUCTION)

MONROE AVE SOUTH (ACROSS STREET)

CORNER OF MONROE AVE/29TH (ADJACENT EAST)

ISSUE DATE DESCRIPTION 12.22.23 design review 05.28.24 design review

1 12.22.23 design review
2 05.28.24 design review