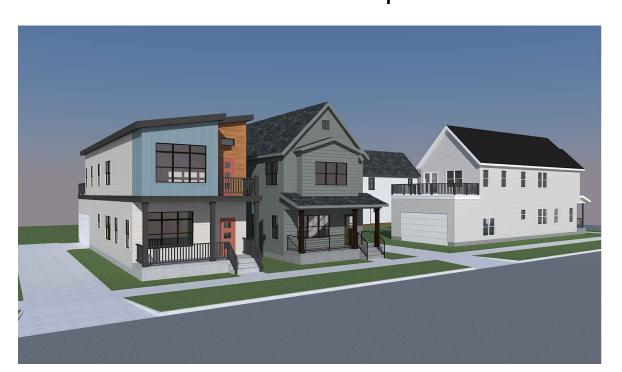

#### Berges Home Performance 2904-2910 Monroe Ave

2904-2910 monroe ave cleveland, oh 44113

Rendering and Exterior Finishes

4" VINTL SIDING

FASCIA AND RAILINGS

CASEMENT WINDOWS

FRONT DOOR

ISSUE DATE DESCRIPTION