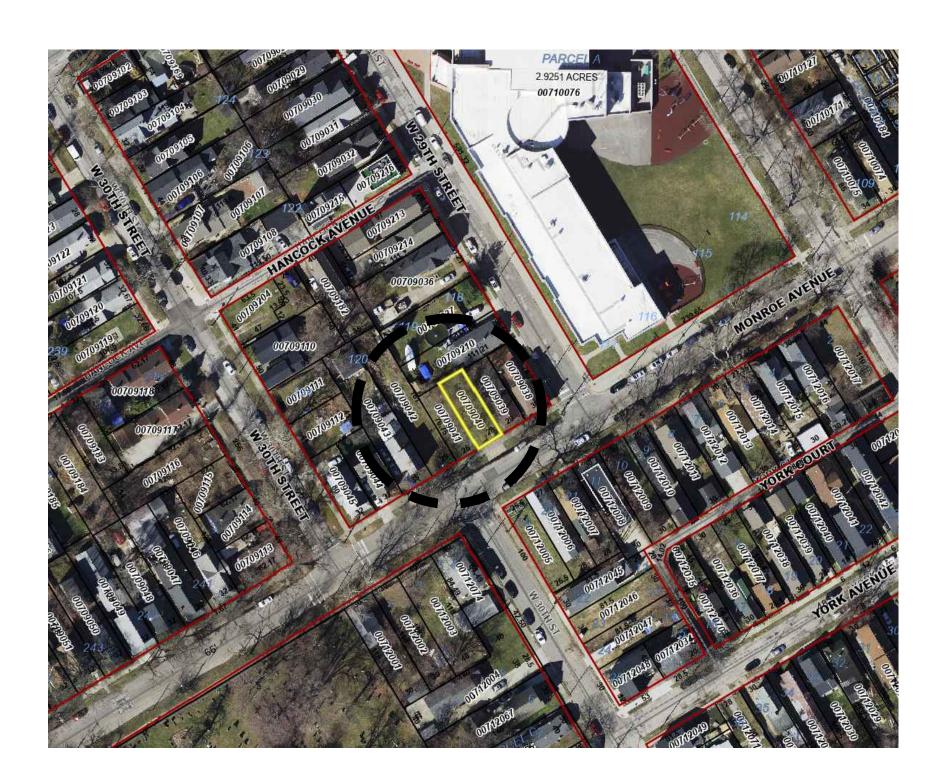

SITE LOCATION MAP

CORNER OF MONROE AVE/ AND 30TH (CURRENTLY UNDER CONSTRUCTION)

MONROE AVE SOUTH (ACROSS STREET)

CORNER OF MONROE AVE/29TH (ADJACENT EAST)

ISSUE DATE DESCRIPTION 12.22.23 design review 05.28.24 design review

Architectural Site Plan, Location Map & Site Context Photos

DOORS

CASEMENT WINDOWS

8" VINTL SIDING

FASCIA AND RAILINGS

DESCRIPTION

design review design review

12.22.23 05.28.24