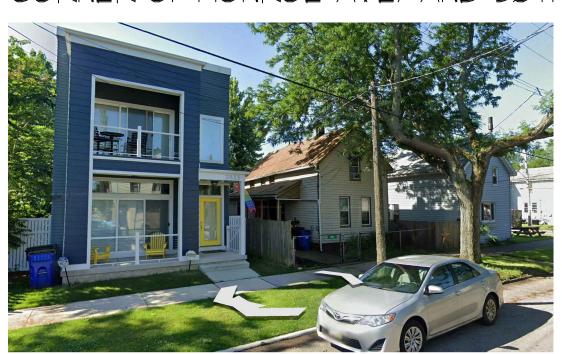

SITE LOCATION MAP

CORNER OF MONROE AVE/ AND 30TH (CURRENTLY UNDER CONSTRUCTION)

MONROE AVE SOUTH (ACROSS STREET)

CORNER OF MONROE AVE/29TH (ADJACENT EAST)

ISSUE DATE DESCRIPTION 12.22.23 design review 05.28.24 design review

Architectural Site Plan, Location Map & Site Context Photos

DOORS

CASEMENT WINDOWS

8" VINTL SIDING

FASCIA AND RAILINGS

DESCRIPTION

design review design review

12.22.23 05.28.24