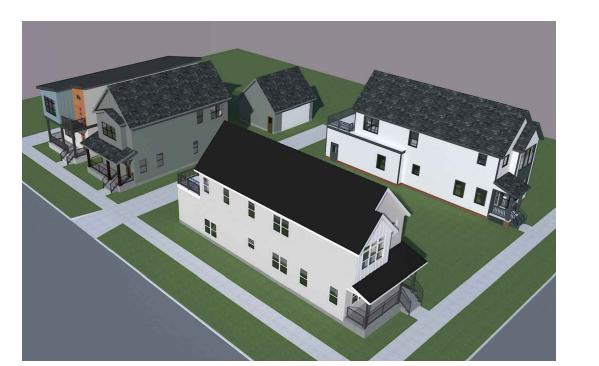

#### Berges Home Performance 2904-2910 Monroe Ave

2904-2910 monroe ave cleveland, oh 44113

Rendering and Exterior Finishes

4" VINTL SIDING

FASCIA AND RAILINGS

CASEMENT WINDOWS

FRONT DOOR

ISSUE DATE DESCRIPTION